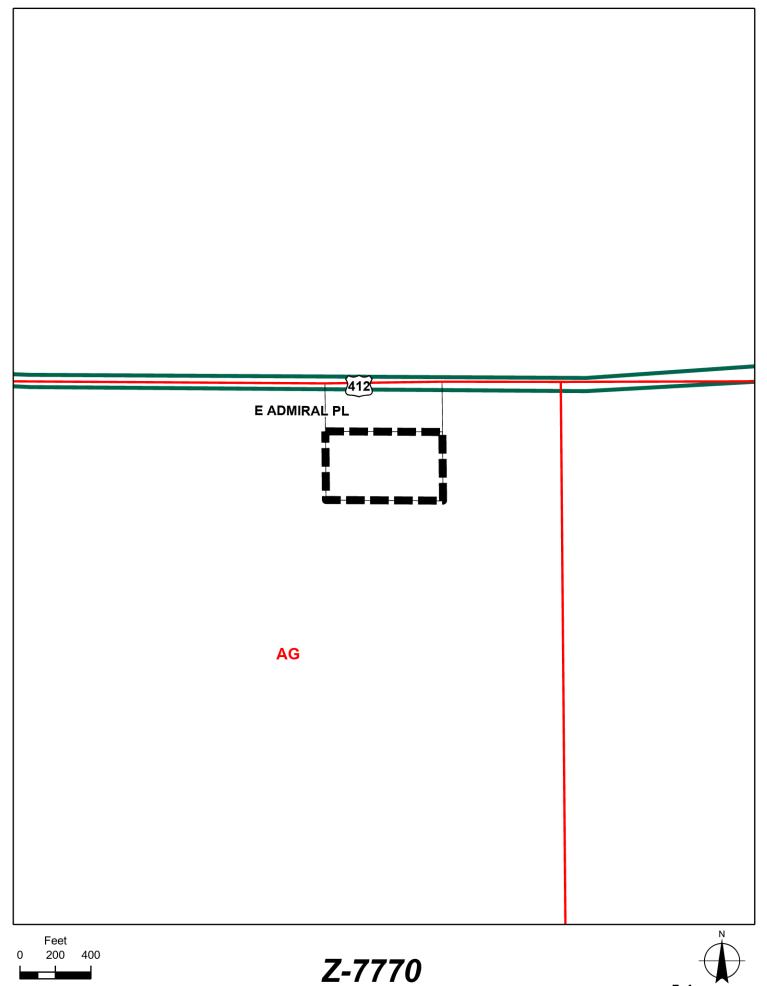

#### <u>Property Location</u> East of the southeast corner of East Admiral Place and South 225<sup>th</sup> East Avenue

Tract Size: ±5.86 acres

# Z-7770 Staff Report

Hearing Date: May 15, 2024 Prepared by: Nathan Foster nathanfoster@cityoftulsa.org 918-596-7609