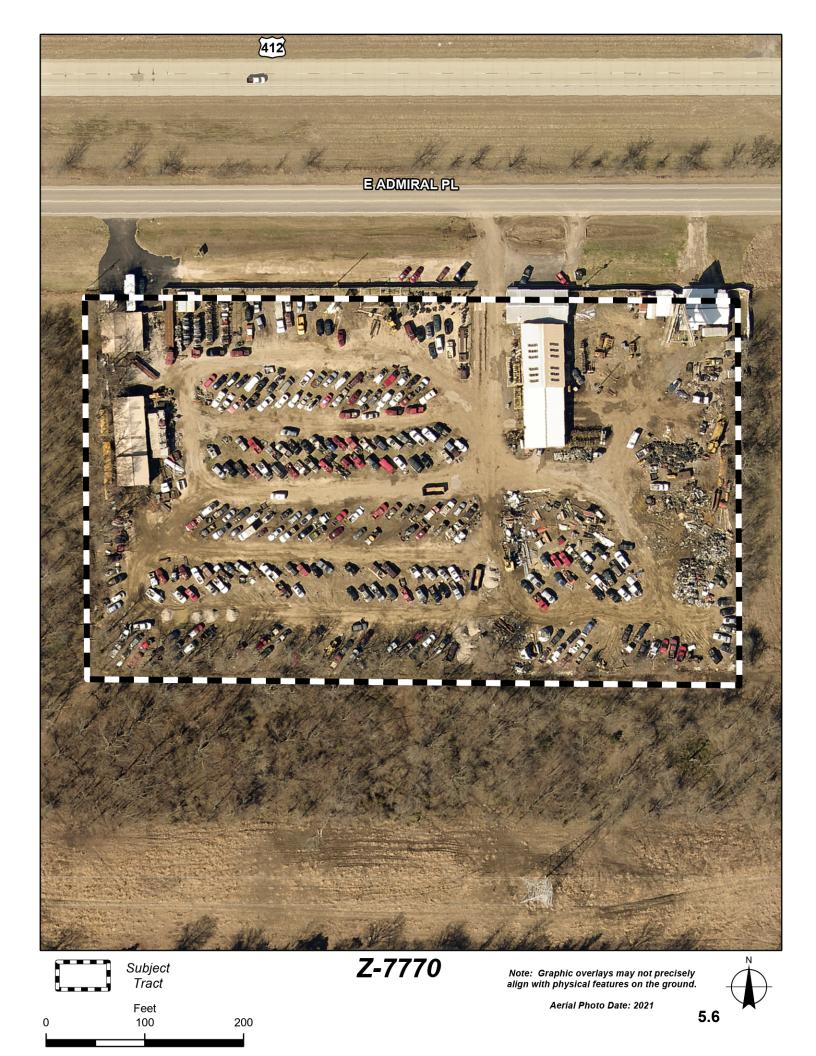

# Z-7770 Staff Report

Hearing Date: May 15, 2024 Prepared by: Nathan Foster nathanfoster@cityoftulsa.org 918-596-7609

# <u>Zoning</u>

<u>Existing Zoning</u>: Agriculture (AG) <u>Existing Overlays</u>: None <u>Proposed Zoning</u>: Industrial – Moderate (IM)

**<u>Use</u>** <u>Current Use</u>: Salvage Yard <u>Proposed Use</u>: Salvage Yard/Industrial

# **Detailed Staff Recommendation**

The applicant is proposing to rezone the subject property from AG to IM to permit additional industrial uses on the site. The property currently contains a salvage yard that was established prior to annexation into the City of Tulsa in 2001. The salvage yard had been determined to be a legal non-conforming use that can continue without zoning changes if the use is not expanded. The AG zoning would not permit any new industrial use of the property.

#### Zoning History

Ordinance 20244, dated November 20, 2001, established zoning for the subject property.