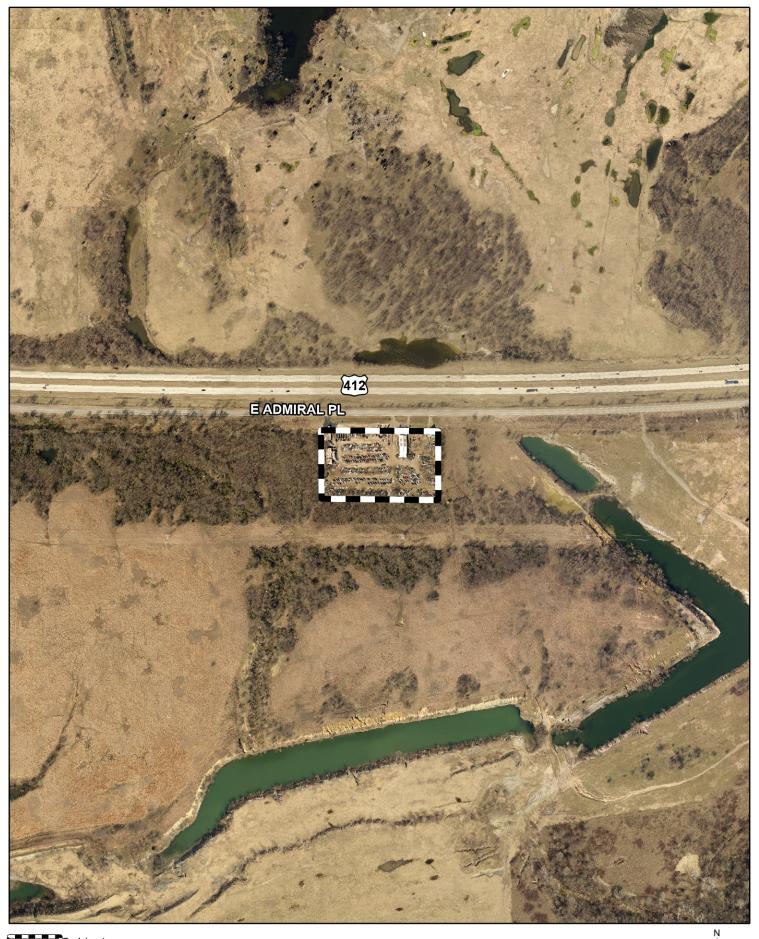

#### <u>Property Location</u> East of the southeast corner of East Admiral Place and South 225<sup>th</sup> East Avenue

Tract Size: ±5.86 acres

# Z-7770 Staff Report

Hearing Date: May 15, 2024 Prepared by: Nathan Foster nathanfoster@cityoftulsa.org 918-596-7609

#### **Exhibits**

Case map Aerial (small scale) Aerial (large scale) Tulsa Comprehensive Plan Land Use Map

Note: Graphic overlays may not precisely align with physical features on the ground.