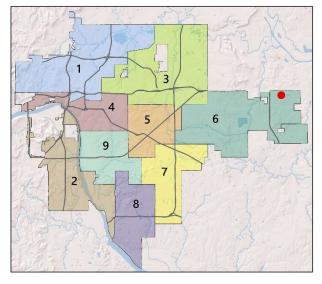

### Location within the City of Tulsa

(shown with City Council districts)

# **Elected Representatives**

<u>City Council:</u> District 6, Christian Bengel <u>County Commission:</u> District 1, Stan Sallee