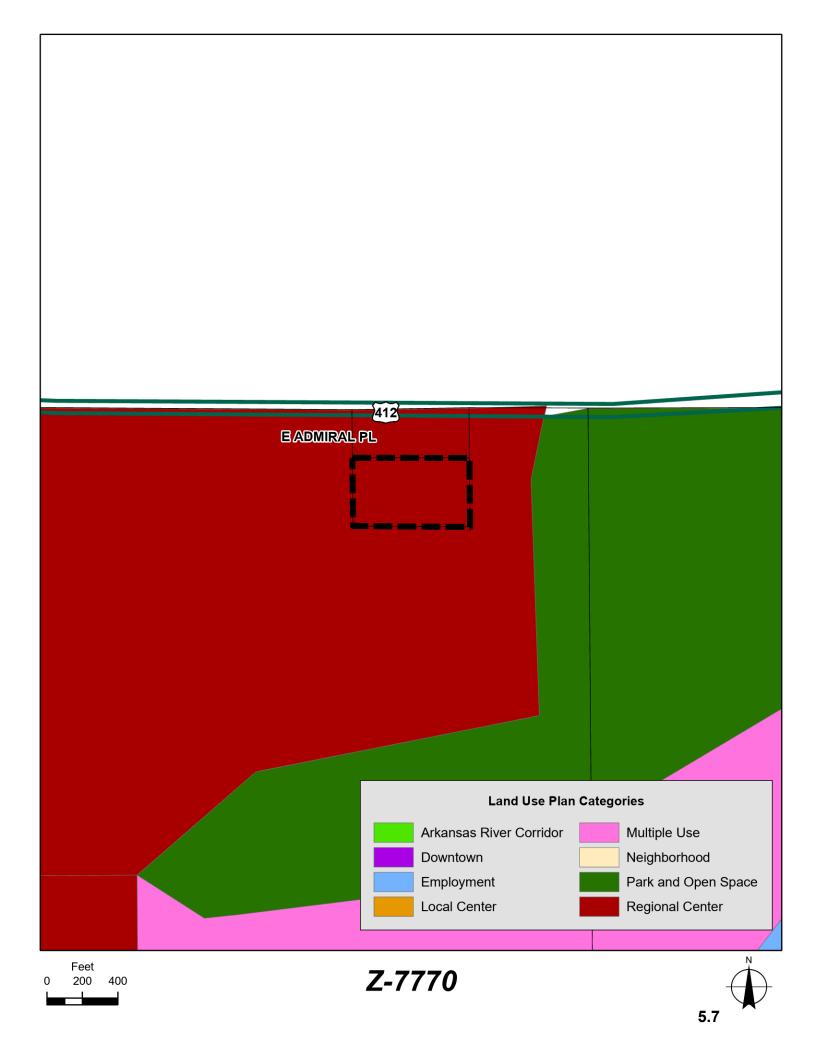

# Comprehensive Plan Considerations

Land Use Land Use Plan: Regional Center Small Area Plans: None Development Era: Future Growth

The property was designated as "Employment" by the Tulsa Comprehensive Plan in 2010. The employment land use was in place during the review of the previous application in 2020. In June of 2023 the City of Tulsa adopted a new comprehensive plan that changed the land use designation on this property to "Regional Center" in anticipation of new development along the turnpike and Highway 412 corridors in the future. The regional center designation does not align with industrial zoning. Some examples of regional centers in the City of Tulsa would be major hospitals, universities, shopping malls, and commercial districts. Uses proposed in regional centers should serve as destinations with a regional draw from surrounding areas.

#### Land Use Plan

The subject property is designated as regional center. Regional Centers are defined by existing regional trip generators, in contrast to Local Centers. These centers should be the most connected land use pockets outside of downtown for public transit access and high-capacity arterial streets. New regional trip generators should be permitted in the area with special consideration given to transportation access and circulation. Regional trip generators include universities, malls, large medical campuses, casinos, big-box shopping centers, and very large churches.

| <u>Location</u> | Existing Zoning/Overlay | Existing Land Use Designation | <u>Existing Use</u> |  |
|-----------------|-------------------------|-------------------------------|---------------------|--|
| North           | N/A (Rogers County)     | N/A (Rogers County)           | Vacant              |  |
| East            | AG                      | Regional Center               | Vacant              |  |
| South           | AG                      | Regional Center               | Vacant              |  |
| West            | AG                      | Regional Center               | Vacant              |  |