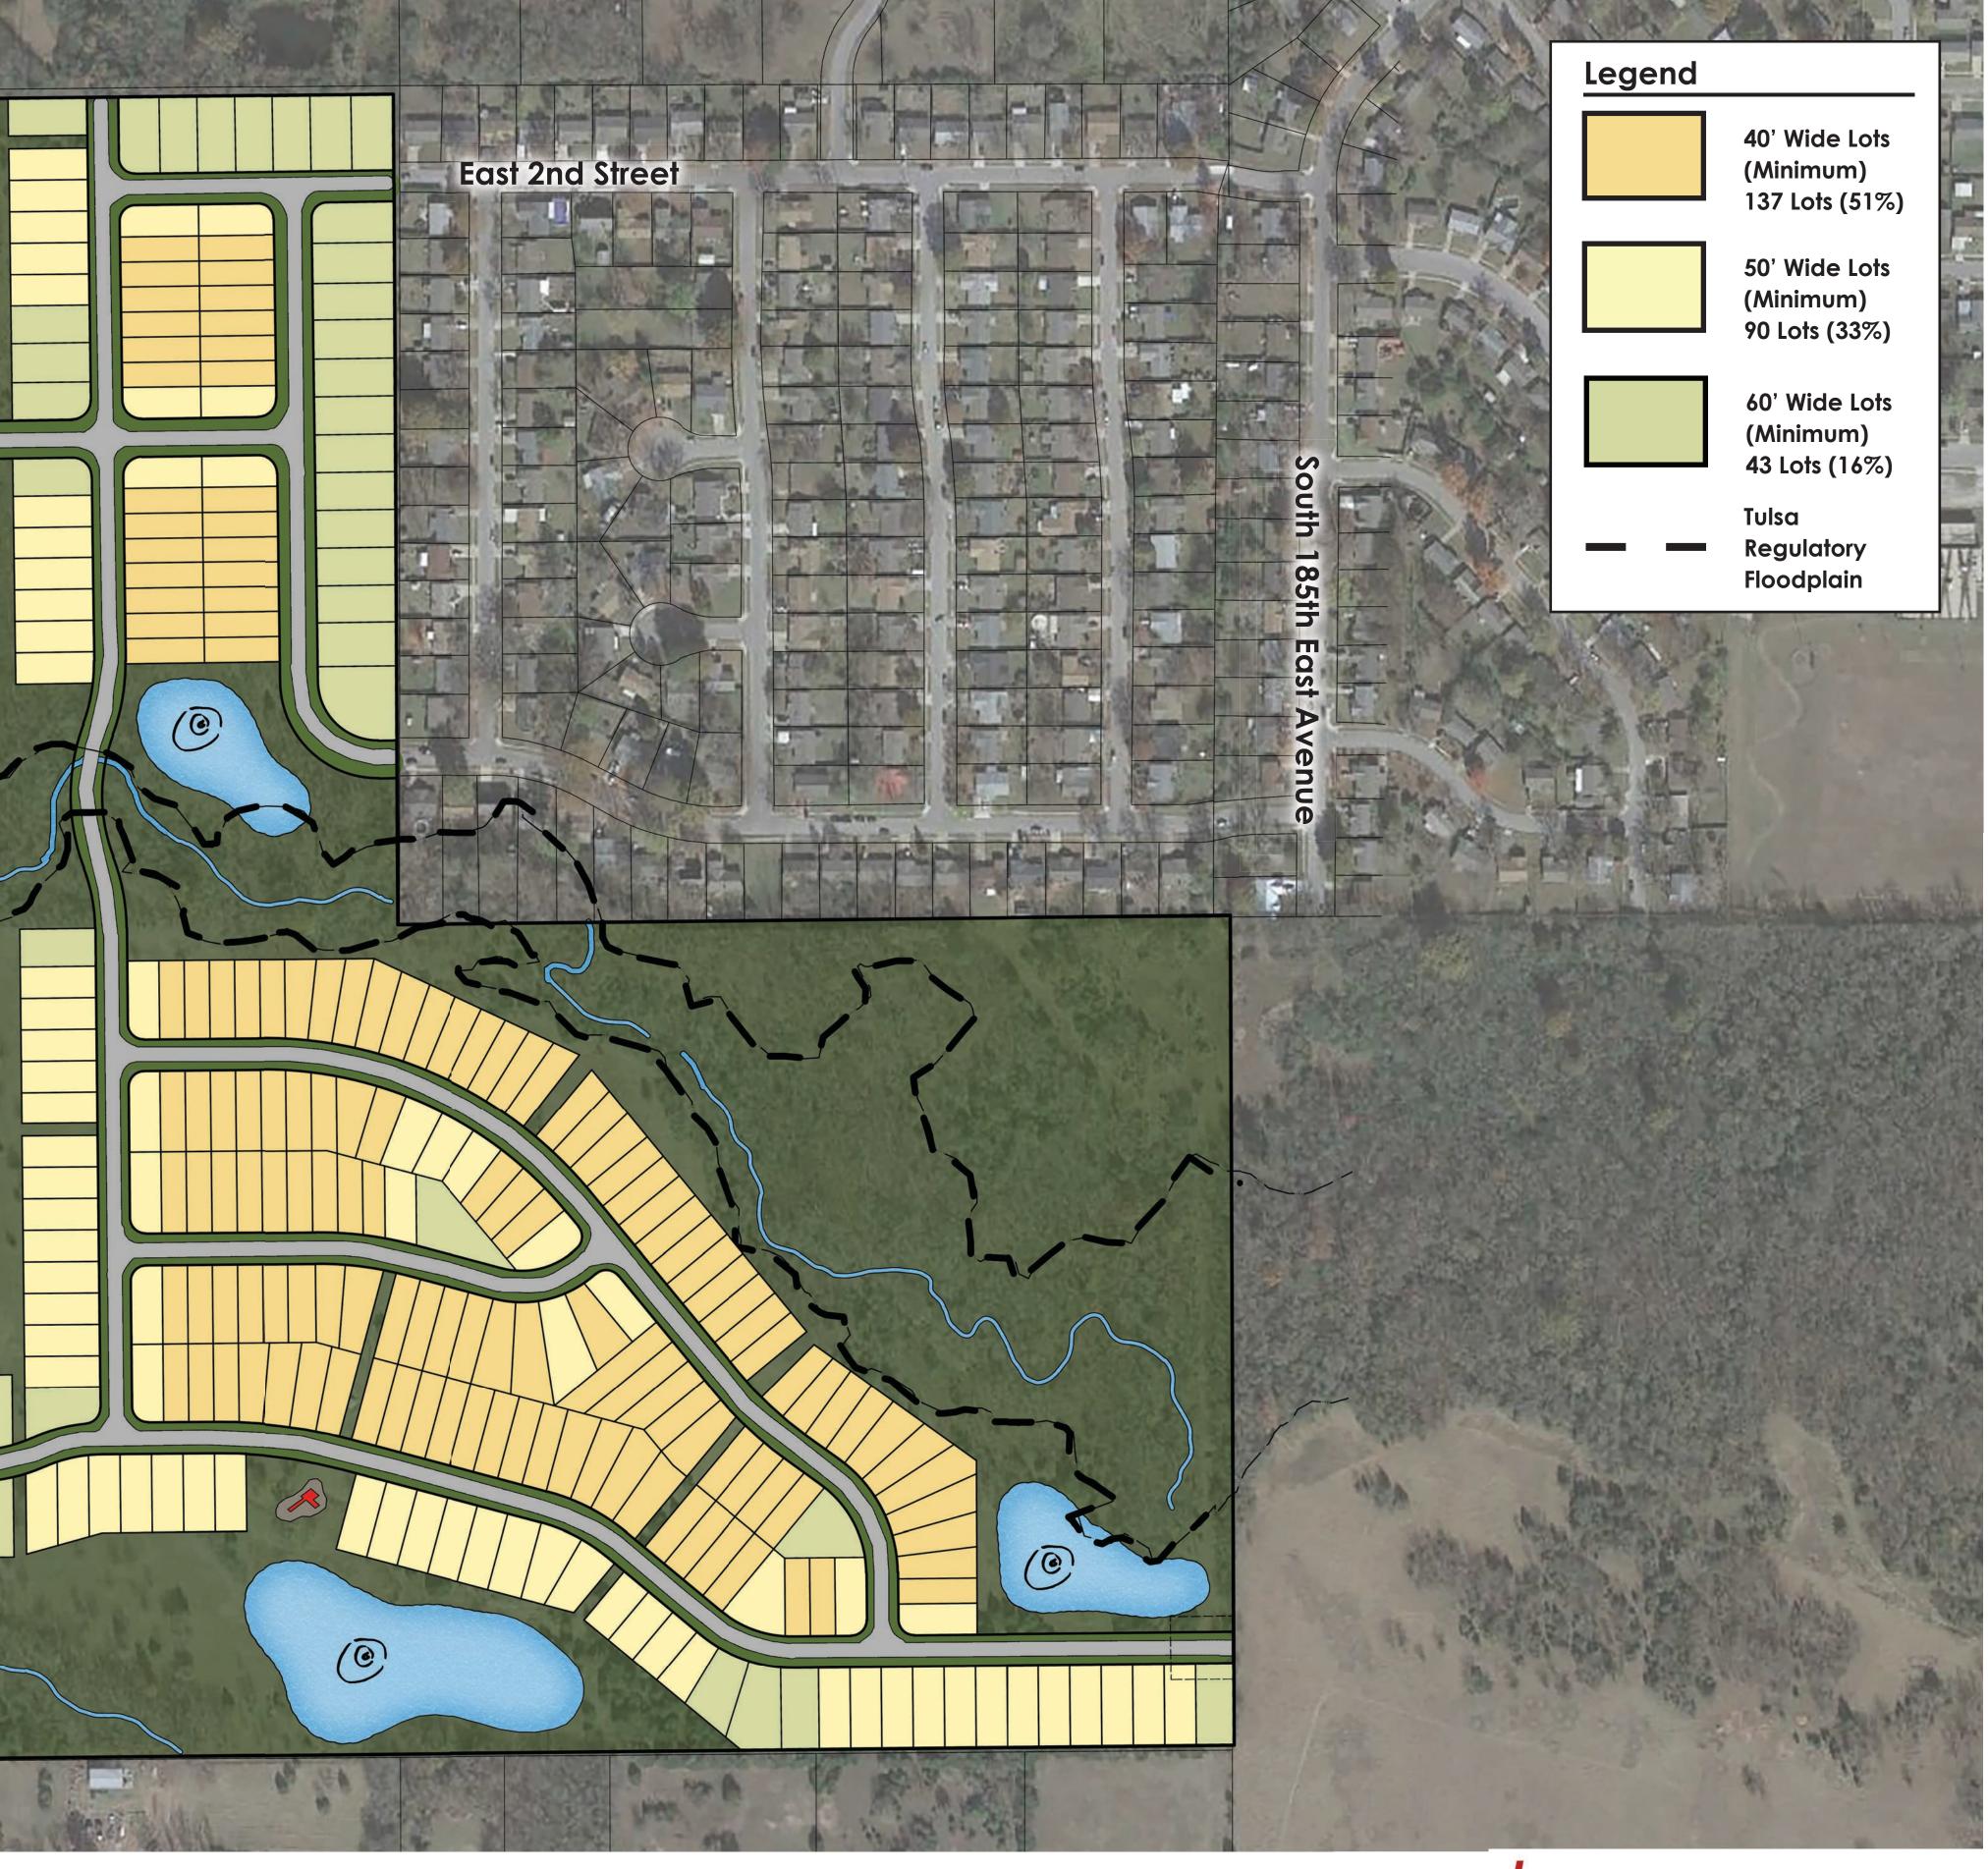

South 177th East Avenue

TEL

1 Barn allas

- February 2 Continued at TMAPC
- February 17 3rd Neighborhood Meeting
- Proposed RS-5 Optional Development Plan
  Added Landscape Buffer
  - Added Perimeter Fence
  - •Open Space (+/- 25 Acres)
  - •270 Lots
  - •Neighbors did not approve plan
- March 2 Requesting RS-4 Option Development Plan (Site Plan 2)

## FINAL CONCESSIONS

•SINGLE FAMILY HOMES ONLY

•DEDICATED 25+ ACRES OF OPEN SPACE

•REDUCED LOT COUNT FROM ORIGINAL APPLICATION

# Conceptual Masterplan 3

177th East Avenue & Admiral 3/1/22 Project 21150

Tanner Consulting LLC LANDSCAPE ARCHITECTURE | LAND PLANNING CIVIL ENGINEERING | LAND SURVEYING 5323 SOUTH LEWIS AVENUE, TULSA OKLAHOMA 74105-6539