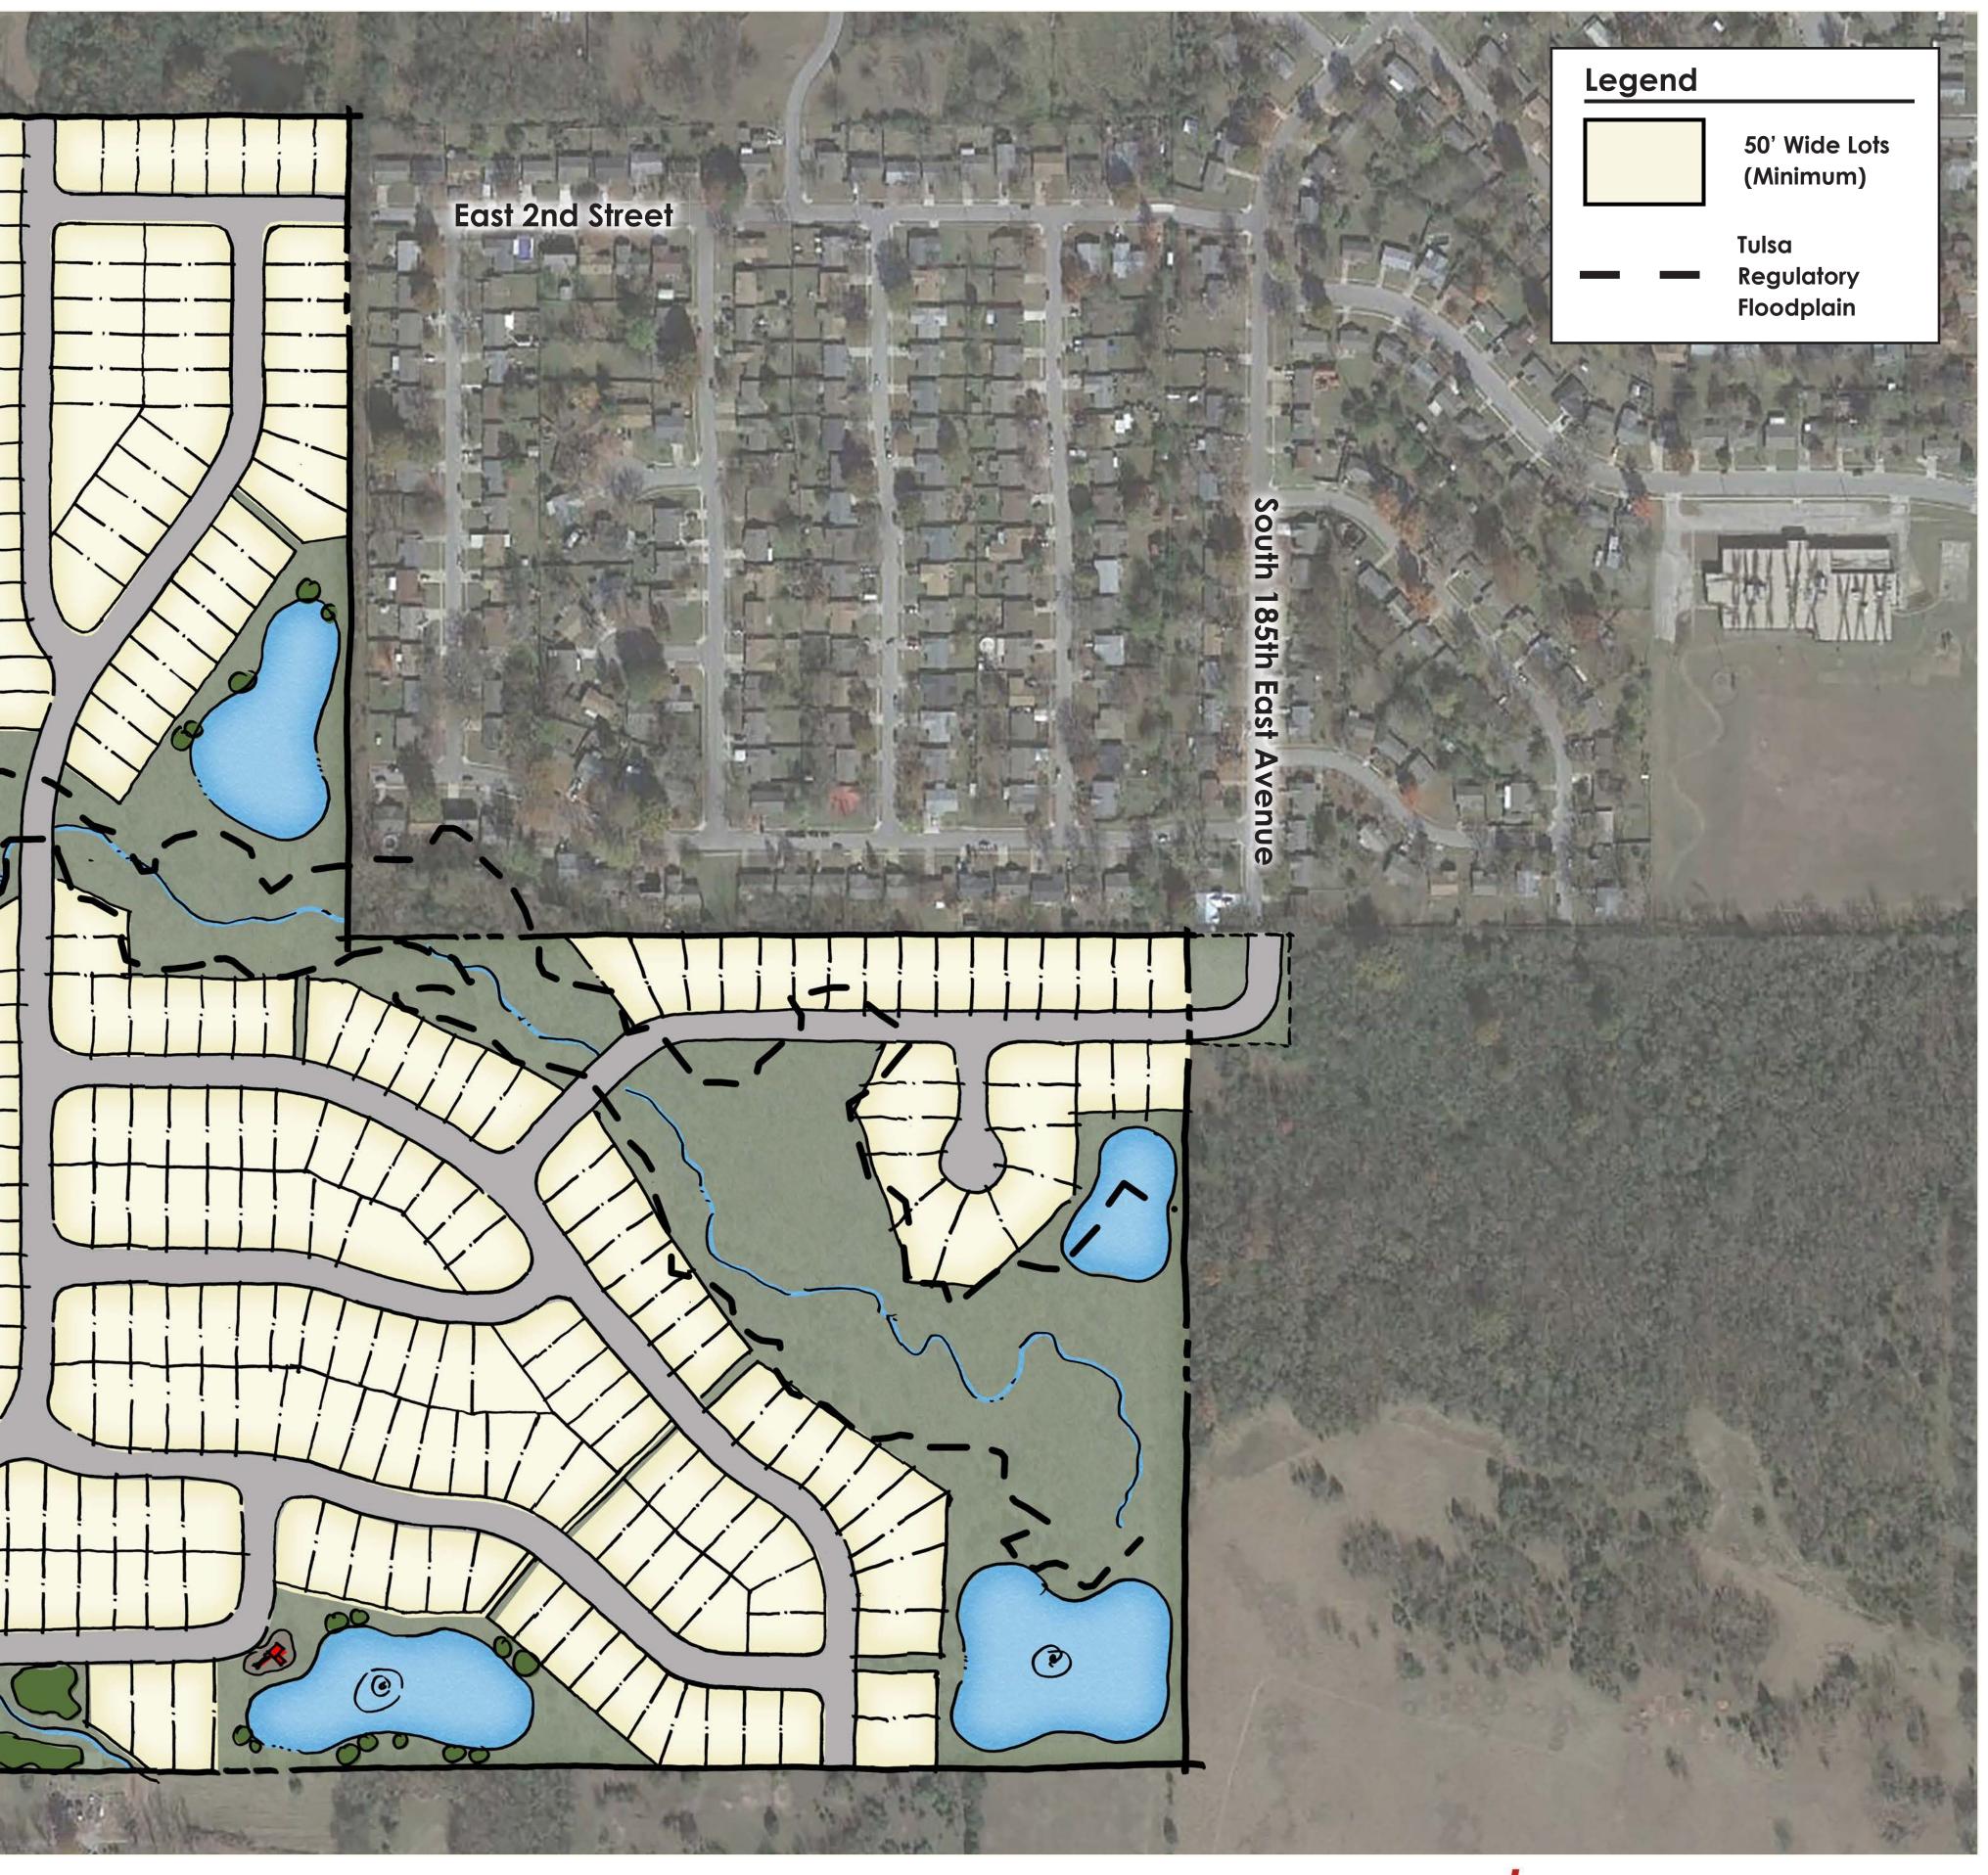

### TIMELINE

- Applied for RS-5
- City Staff Recommended Approval
- September 30 1st Neighborhood Meeting
- •October 5 Continued at TMAPC
- Submitted RS-5 Optional Development Plan
  Guaranteed Open Space (+/- 20ac)
  •343 Lots
- •October 20 Denied at TMAPC
- December 8 City Council -remanded to Planning Commission
- Submitted RS-4 Optional Development Plan
   Guaranteed Open Space
  - •275 Lots
- City Staff Recommended Approval
- December 11 2nd Neighborhood Meeting

South 177th East

Avenue

taka wall to

February 2 - Continued at TMAPC

177th East Avenue & Admiral 3/1/22 Project 21150

### TIMELINE

- Applied for RS-5
- City Staff Recommended Approval
- •September 30 1st Neighborhood Meeting
- •October 5 Continued at TMAPC
- Submitted RS-5 Optional Development Plan
  Guaranteed Open Space (+/- 20 ac)
  •343 Lots
- •October 20 Denied at TMAPC
- December 8 City Council Remanded to Planning Commission
- Submitted RS-4 Optional Development Plan
   Guaranteed Open Space
   275 Lots
- City Staff Recommended Approval
- December 11 2nd Neighborhood Meeting