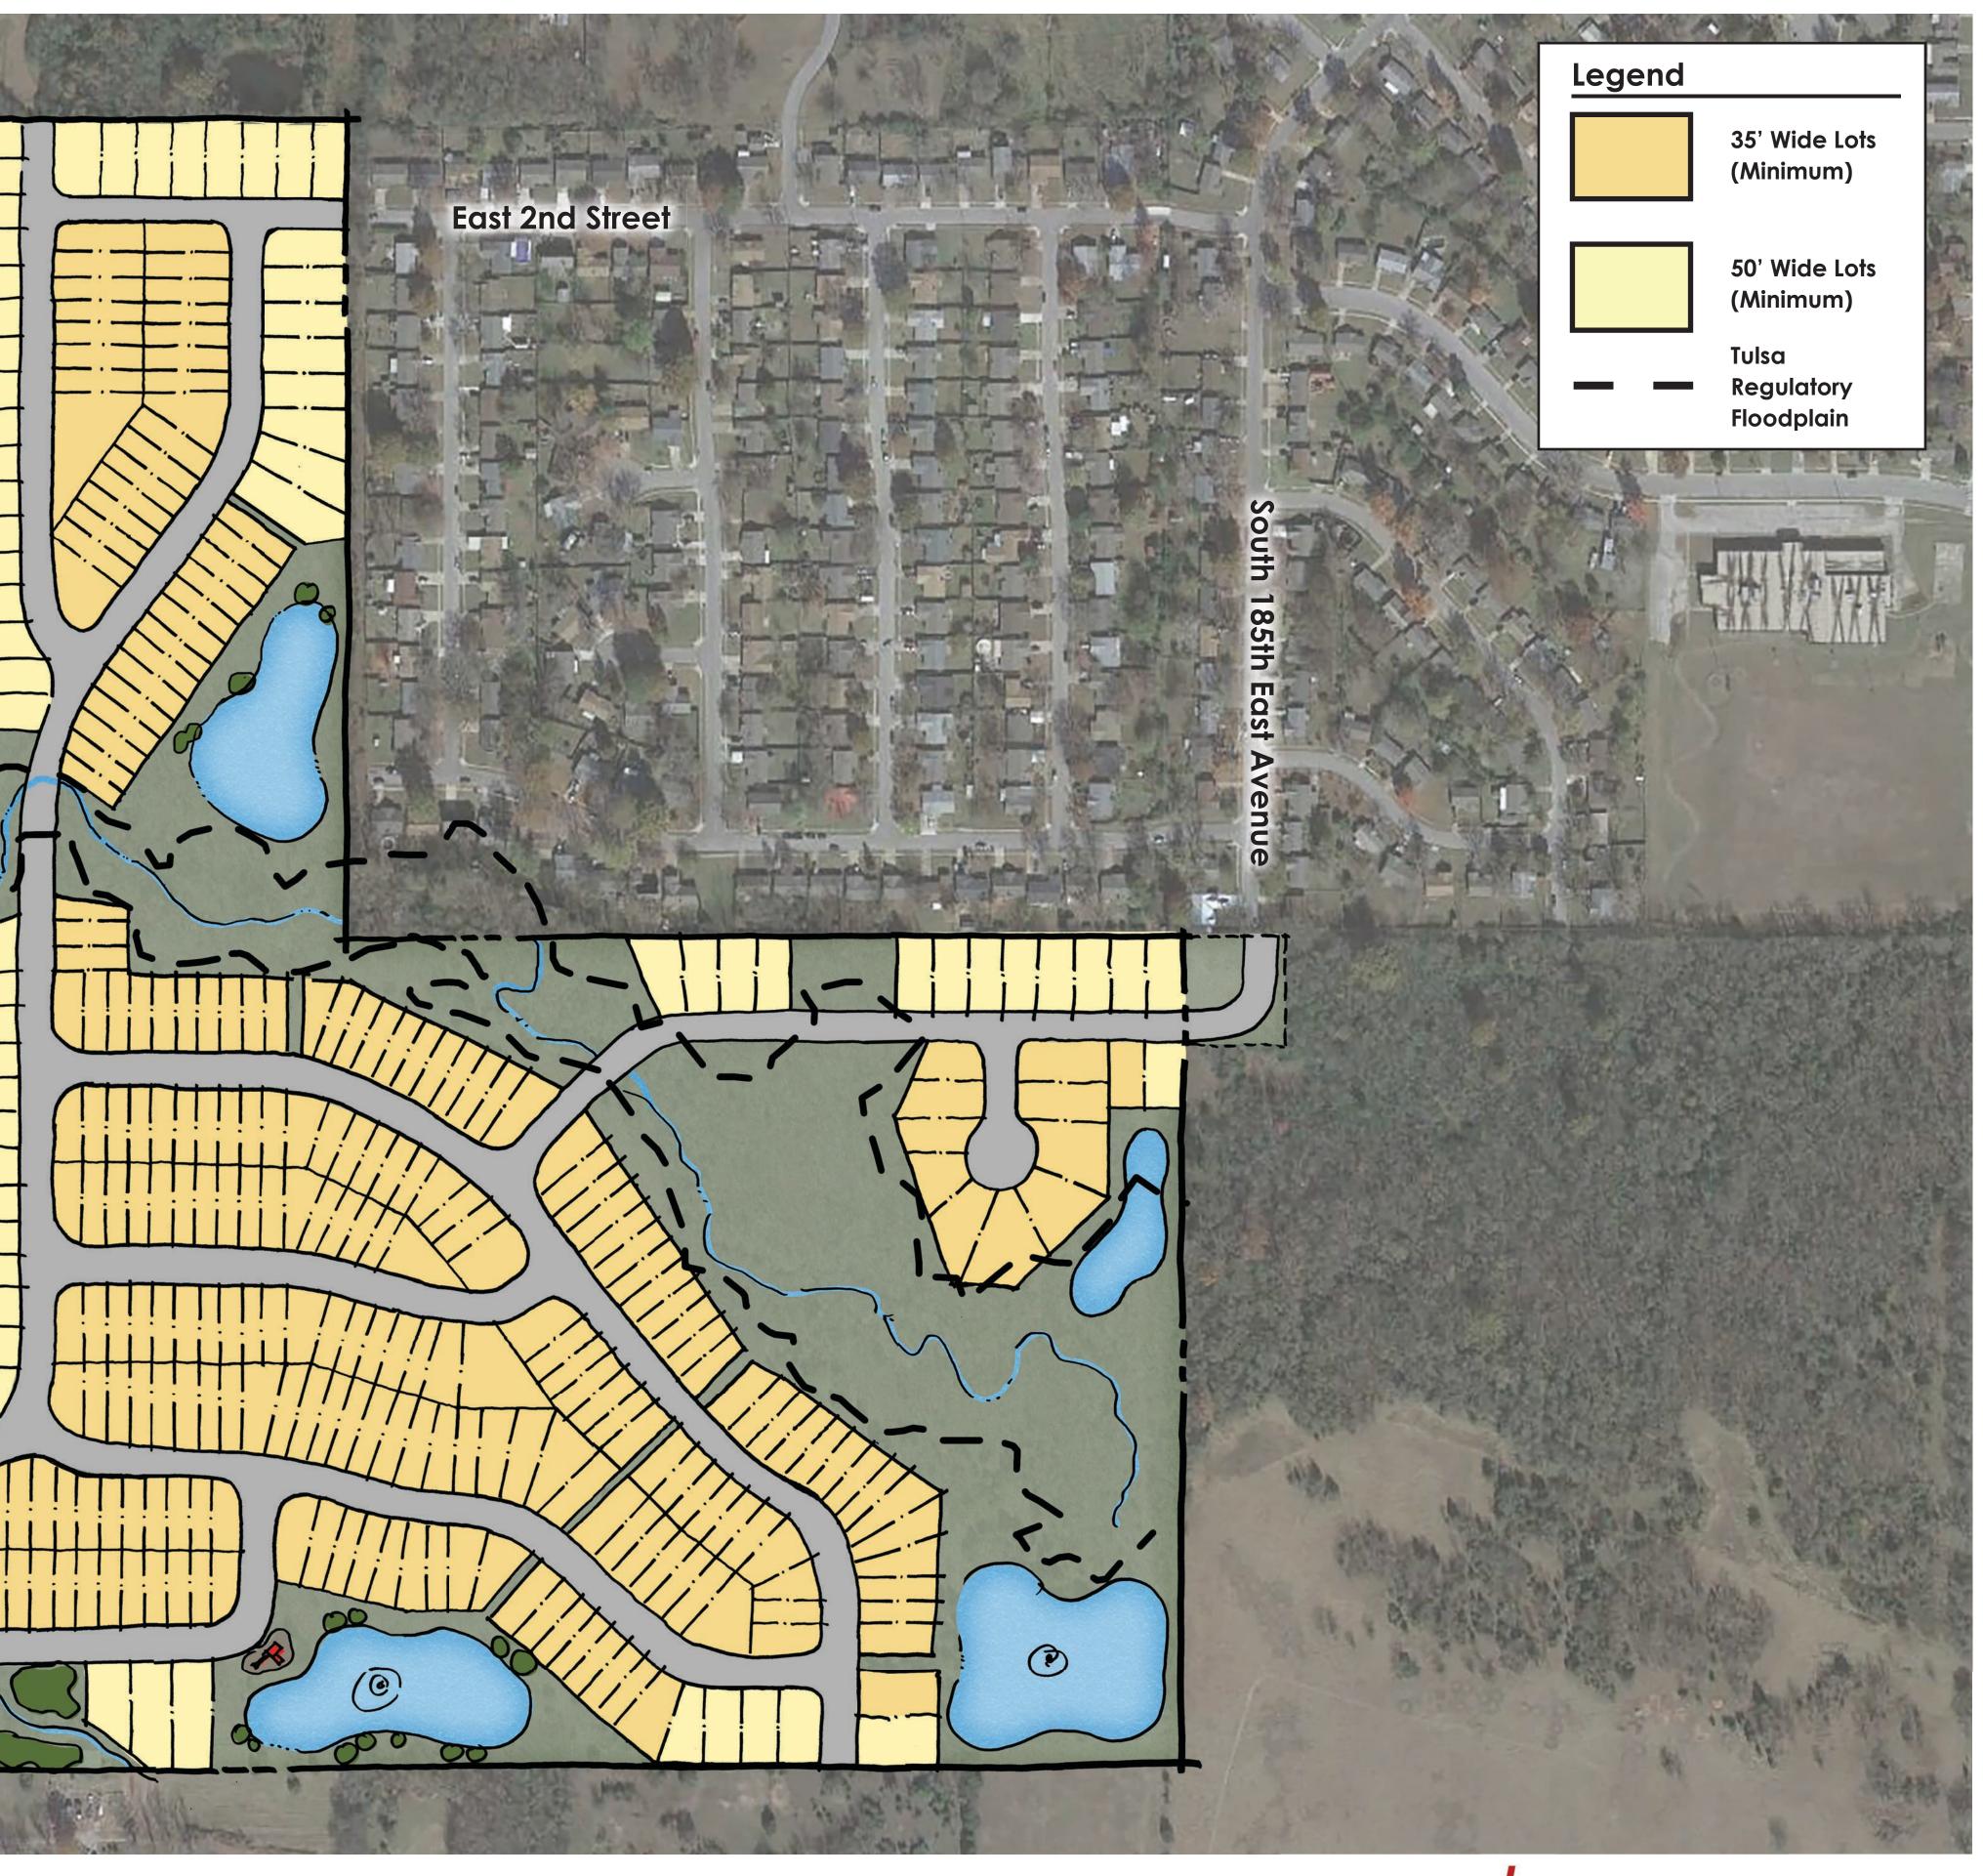

#### TIMELINE

- Applied for RS-5
- City Staff Recommended Approval
- September 30 1st Neighborhood Meeting
- •October 5 Continued at TMAPC
- Submitted RS-5 Optional Development Plan

1000

South 177th East Avenue

toka wall a

- Guaranteed Open Space (+/- 20ac)
- •343 Lots
- •October 20 Denied at TMAPC

Conceptual Masterplan 1 177th East Avenue & Admiral 3/1/22 Project 21150

........

0' 75' 150'

Tanner Consulting LLC LANDSCAPE ARCHITECTURE | LAND PLANNING CIVIL ENGINEERING | LAND SURVEYING 5323 SOUTH LEWIS AVENUE, TULSA OKLAHOMA 74105-6539