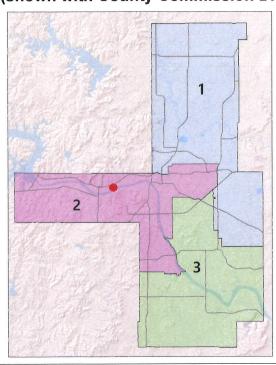

# **Location Map:**

## (shown with County Commission Districts)

## **County Commission District: 2**

Commissioner Name: Karen Keith

**SECTION I:** cz-530

**DEVELOPMENT CONCEPT:** The applicant is proposing to rezone the subject lots from RM-2 to IM to permit a wrecker service. The site is located within an area of containing multiple industrial uses. The lots to the north, south and west are currently zoned IM. The site is currently designated as Residential in the Tulsa County Comprehensive Plan. While this proposal would not be compatible with this designation, a concurrent Tulsa County Comprehensive Plan Amendment case, TCCP-9, proposes to revise the land use designation of the subject lot to Industrial/Regional Employment. If TCCP-9 is approved, the proposed rezoning to IM would be consistent with that land use designation.