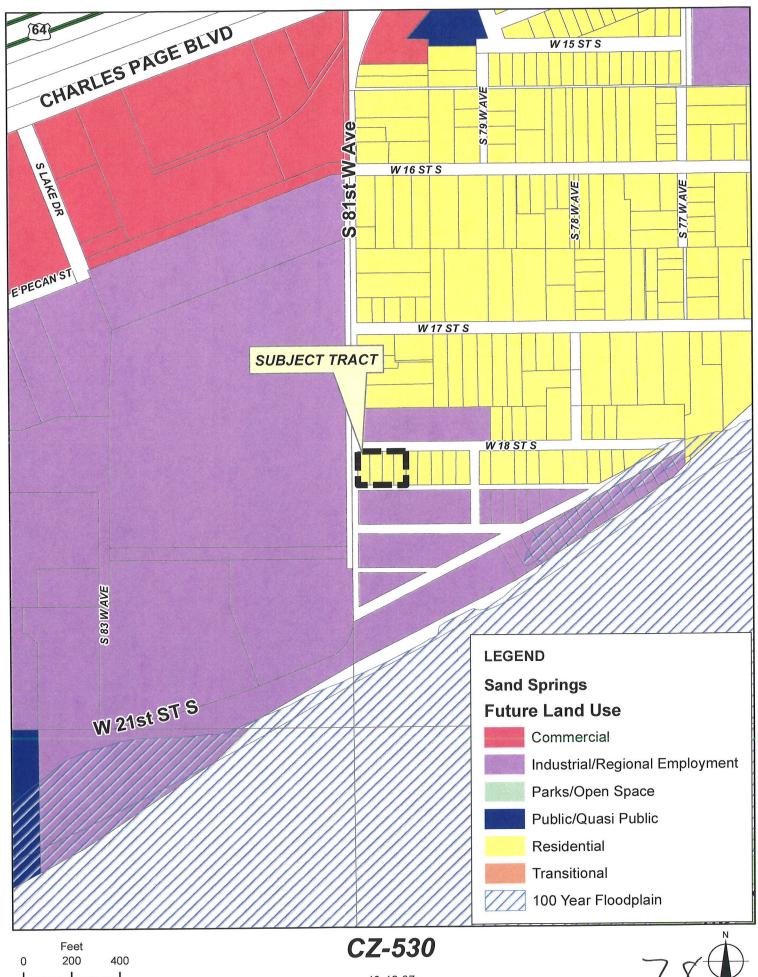

## Comprehensive Plan:

Land Use Map: Residential (proposed to be revised to Industrial/Regional Employment with

case TCCP-9)

# RELATIONSHIP TO THE COMPREHENSIVE PLAN:

Staff Summary: The site is located within the Residential designation of the 2030 Sand Springs Land Use Plan, which was adopted as part of the Tulsa County Comprehensive Land Use Plan on October 26th, 2020. The proposed use would not be compatible with this designation, however a Comprehensive Plan Amendment (TCCP-9) is concurrently proposed for this site, which would change the designation to Industrial/Regional Employment. The proposed rezoning would be compatible with this designation.

### Land Use Vision:

Land Use Plan map designation:

Residential (current designation)

The Residential category is typically comprised of single-family neighborhoods of varying lot sizes and represents the lowest intensity of all the use categories outside of Agricultural Districts. Dwelling unit densities within the Residential category generally range from 2 to 5 units per acre but density can be as little as 1 or fewer per acre. Planned Unit Developments may also be found in the Residential land use category and may contain various intensities of residential housing. In most cases, the Residential

use category is buffered from higher intensity uses such as Commercial with the Transitional use district.

Industrial/Regional Employment (proposed designation in TCCP-9)

The Industrial/Regional Employment Land Use District represents the highest intensity of Land use in Sand Springs. The Plan calls for industrial uses to be targeted around existing patterns of industrial activity. Most of Sand Springs' current industrial activity includes light industrial, warehousing, storage facilities, small manufacturing shops, and numerous larger manufacturing and industrial uses. Some of the larger uses are in the manufacturing of steel pipes, fabrication, and oil refinement industries. Historically, Sand Springs has been a manufacturing community full of industry, but with economic, technological, and numerous other factors, the community has seen a downturn in industrial industry jobs in recent years. Some higher intensity commercial uses may be appropriate in the Industrial/Regional Employment Use District. These may include higher intensity auto and truck repair, truck rental facilities, lumber yards, etc., but other commercial uses, when located in appropriate areas, should be considered as many industrial areas are being cleared for redevelopment or are being underutilized.