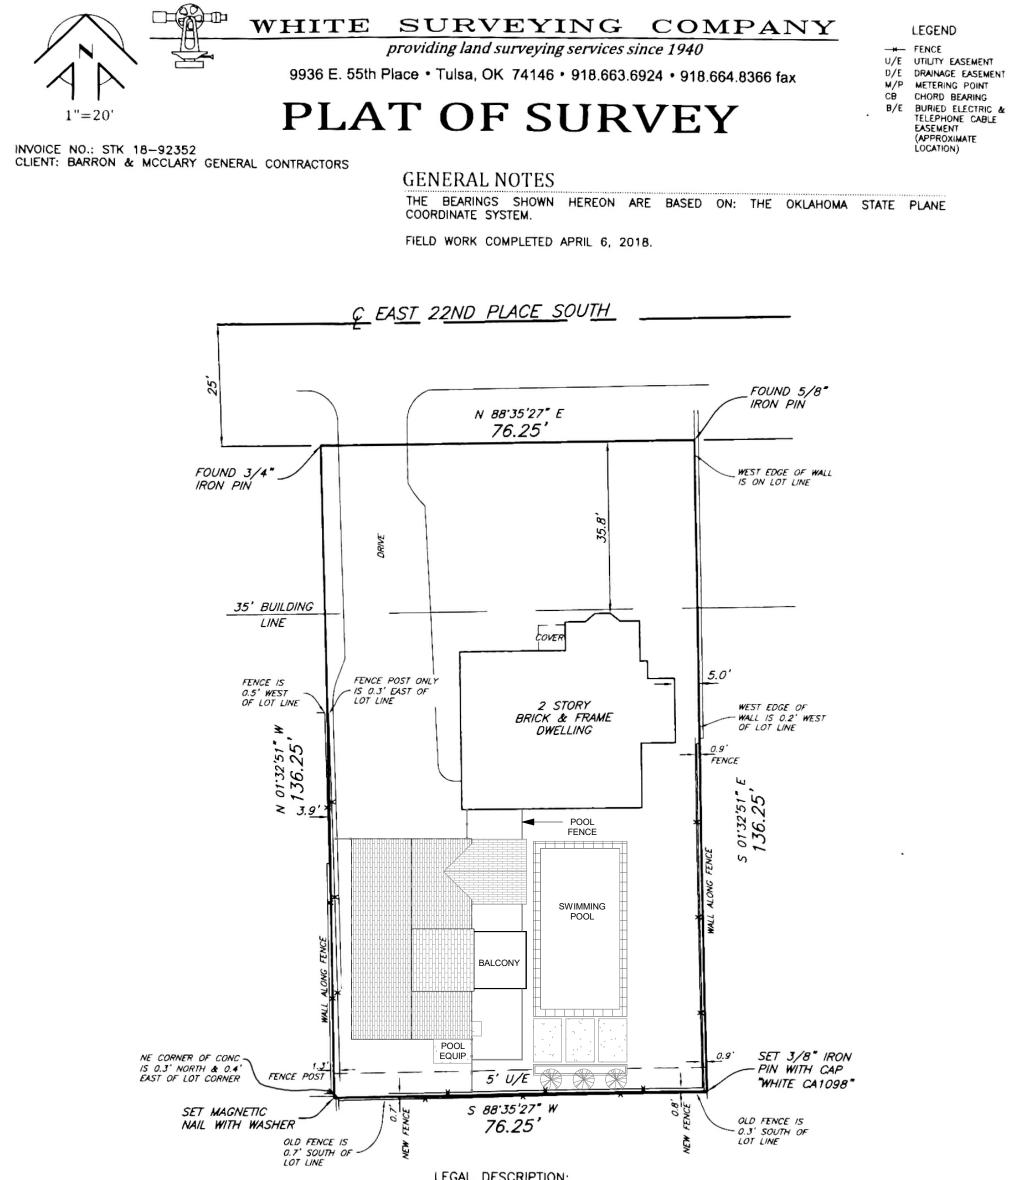

## LEGAL DESCRIPTION:

LOT EIGHT (8), BLOCK TWO (2), WELLS HEATH ADDITION, AD ADDITION TO THE CITY OF TULSA, TULSA COUNTY, STATE OF OKLAHOMA, ACCORDING TO THE RECORDED PLAT THEREOF, AND KNOWN AS 2430 EAST 22ND PLACE SOUTH.