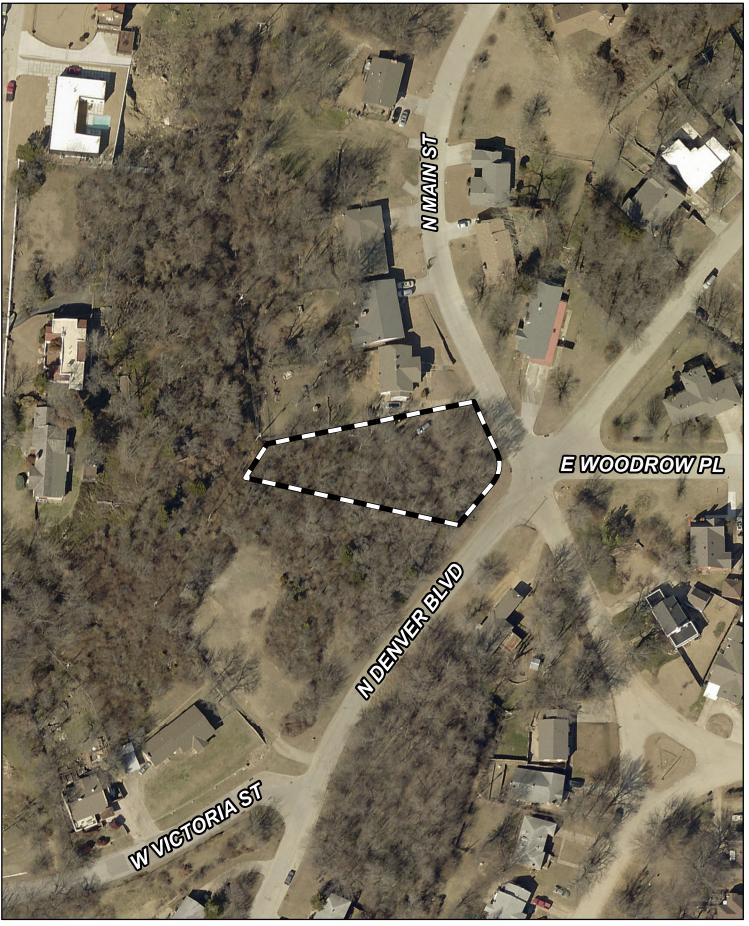

LOCATION: 2206 N. Main St. W/2142 N. Denver Blvd

#### ZONED: RS-3

PRESENT USE: Vacant

#### TRACT SIZE: 22167.77 SQ FT

LEGAL DESCRIPTION: LT 9 BLK 3, OAK CLIFF ADDN CITY OF TULSA, TULSA COUNTY, STATE OF OKLAHOMA