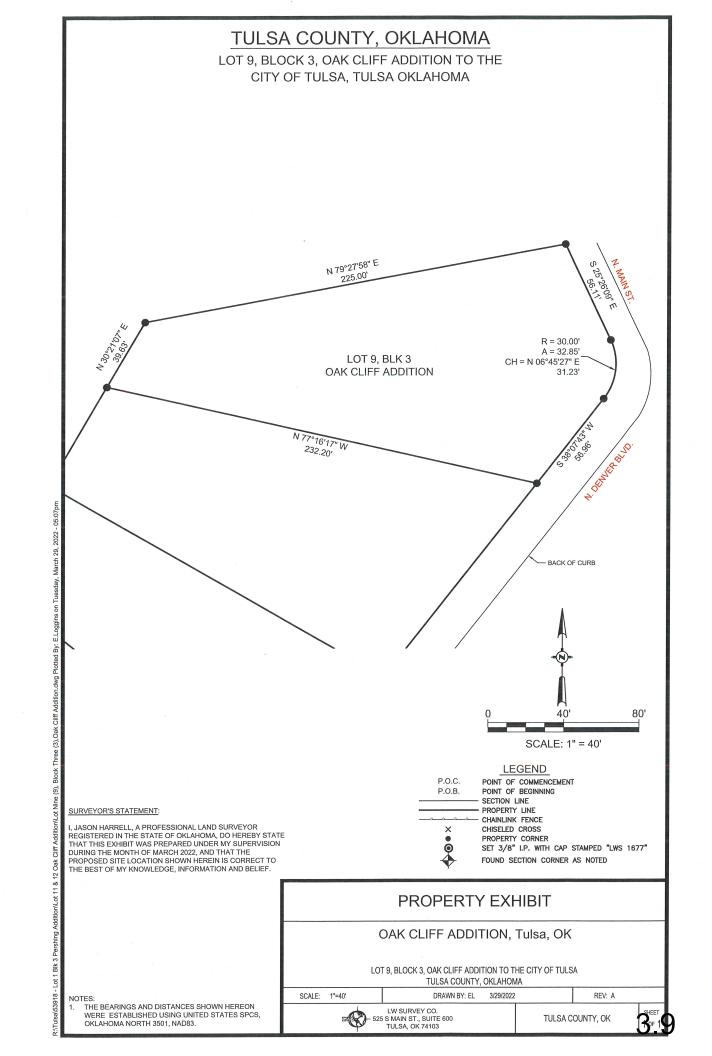

LOCATION: 2206 N. Main St. W/2142 N. Denver Blvd

#### TRACT SIZE: 22167.77 SQ FT

LEGAL DESCRIPTION: LT 9 BLK 3, OAK CLIFF ADDN CITY OF TULSA, TULSA COUNTY, STATE OF OKLAHOMA