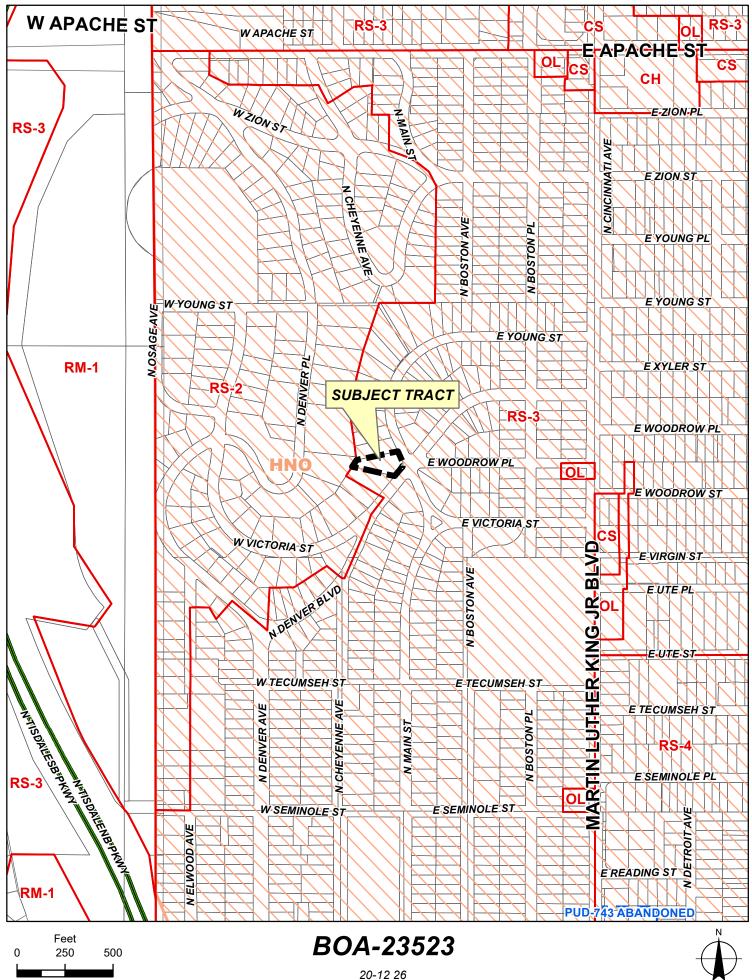

LOCATION: 2206 N. Main St. W/2142 N. Denver Blvd

#### ZONED: RS-3

PRESENT USE: Vacant

### **RELEVANT PREVIOUS ACTIONS:** None.

**RELATIONSHIP TO THE COMPREHENSIVE PLAN:** The Tulsa Comprehensive Plan identifies the subject property as part of an "Existing Neighborhood" and an "Area of Stability".