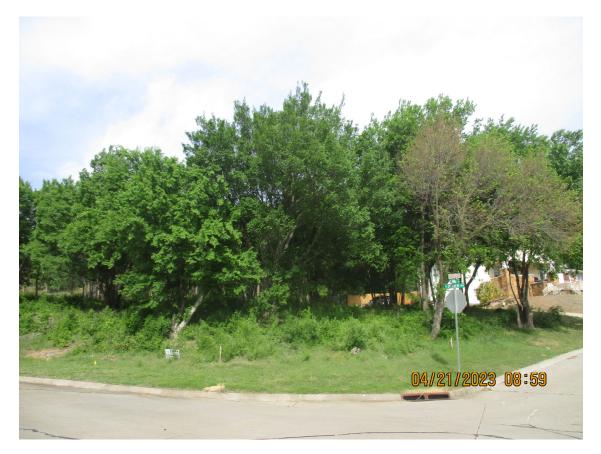

#### ZONED: RS-3

PRESENT USE: Vacant

#### TRACT SIZE: 22167.77 SQ FT

LEGAL DESCRIPTION: LT 9 BLK 3, OAK CLIFF ADDN CITY OF TULSA, TULSA COUNTY, STATE OF OKLAHOMA