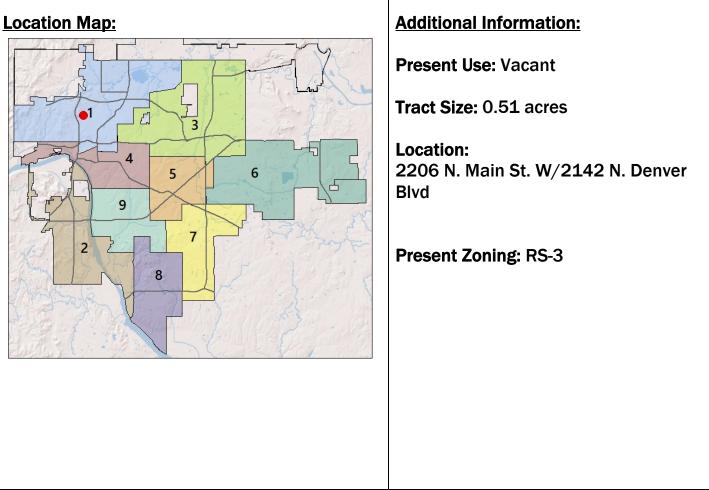

LOCATION: 2206 N. Main St. W/2142 N. Denver Blvd

#### ZONED: RS-3

PRESENT USE: Vacant

#### TRACT SIZE: 22167.77 SQ FT

LEGAL DESCRIPTION: LT 9 BLK 3, OAK CLIFF ADDN CITY OF TULSA, TULSA COUNTY, STATE OF OKLAHOMA