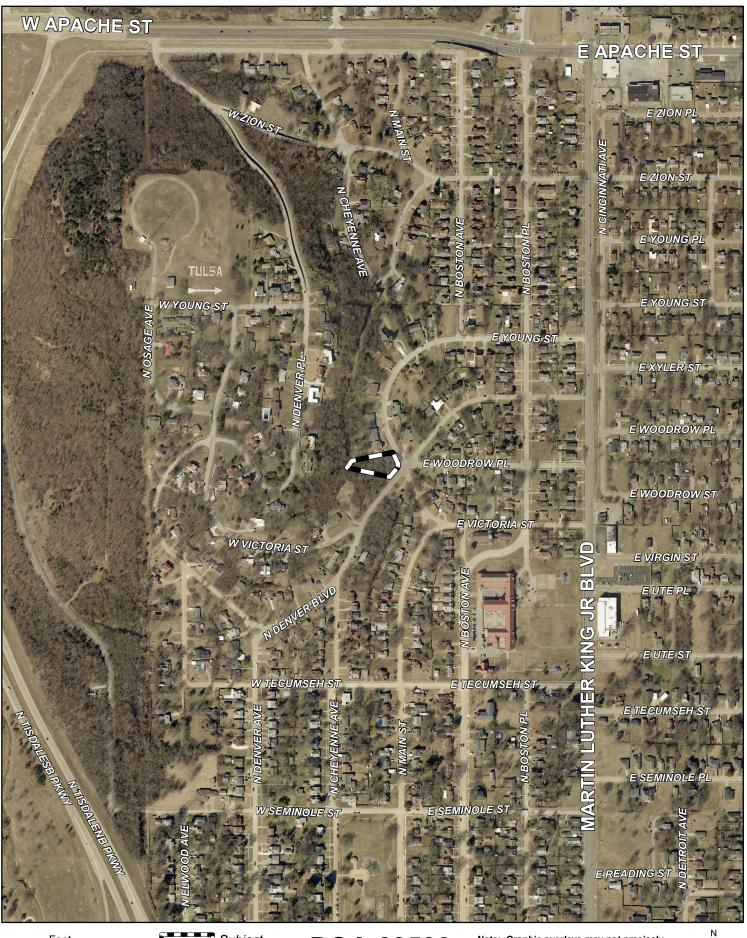

3.2

Feet 0 50 100

BOA-23523

3.3

20-12 26

Feet 0 250 500 Subject Tract

BOA-23523

20-12 26

Note: Graphic overlays may not precisely align with physical features on the ground. Aerial Photo Date: 2020/2021

( )

3.4

Subject property

6 imageli