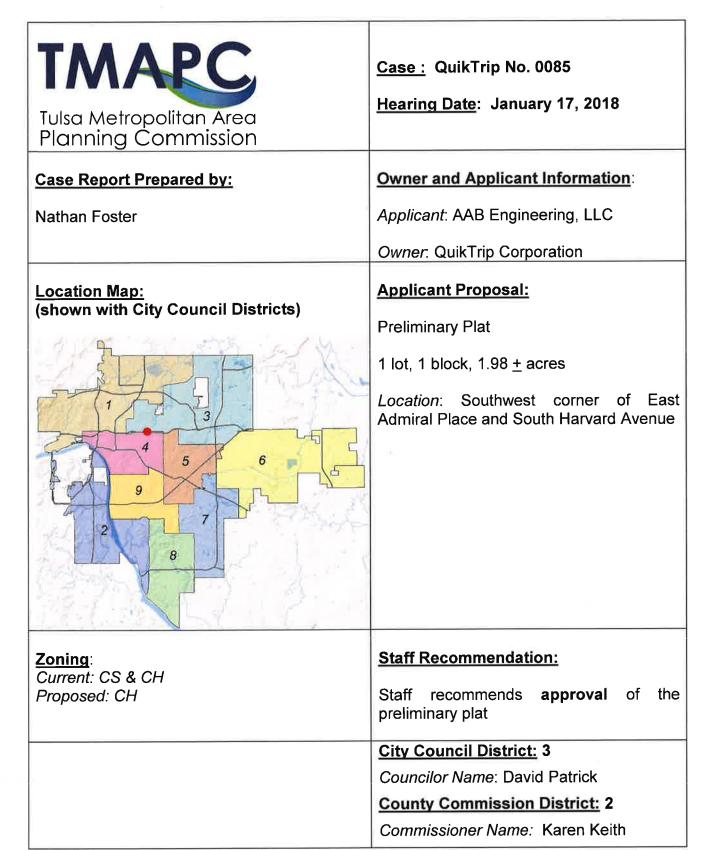

## **PUBLIC HEARINGS:**

- 22. <u>LS-21101</u> (Lot-Split) (CD 4) Location: Southwest corner of East 21<sup>st</sup> Street South and South Peoria Avenue (Related to LC-978 on Consent Agenda)
- 23. **Z-7395 Plat Waiver** (CD 6) Modification to Previous Condition, Location: North of the northeast corner of East 21st Street South and South Garnett Road
- 24. **QuikTrip No. 0085** (CD 3) Preliminary Plat, Location: Southwest corner of East Admiral Place and South Harvard Avenue
- 25. **BOA-22385 Plat Waiver** (CD 5) Location: South of the southeast corner of East 15<sup>th</sup> Street South and South 101<sup>st</sup> East Avenue
- 26.<u>Z-7421 Jamelle Moore, Wallace Engineering</u> (CD 2) Location: East of the southeast corner of South 33<sup>rd</sup> West Avenue and West 81<sup>st</sup> Street South requesting rezoning from AG to RS-3 with optional development plan (Continued from November 15, 2017)
- 27. <u>CZ-467 Morgan Powell</u> (County) Location: Northwest corner of East 146<sup>th</sup> Street North and North Memorial Drive requesting rezoning from **AG to CG**