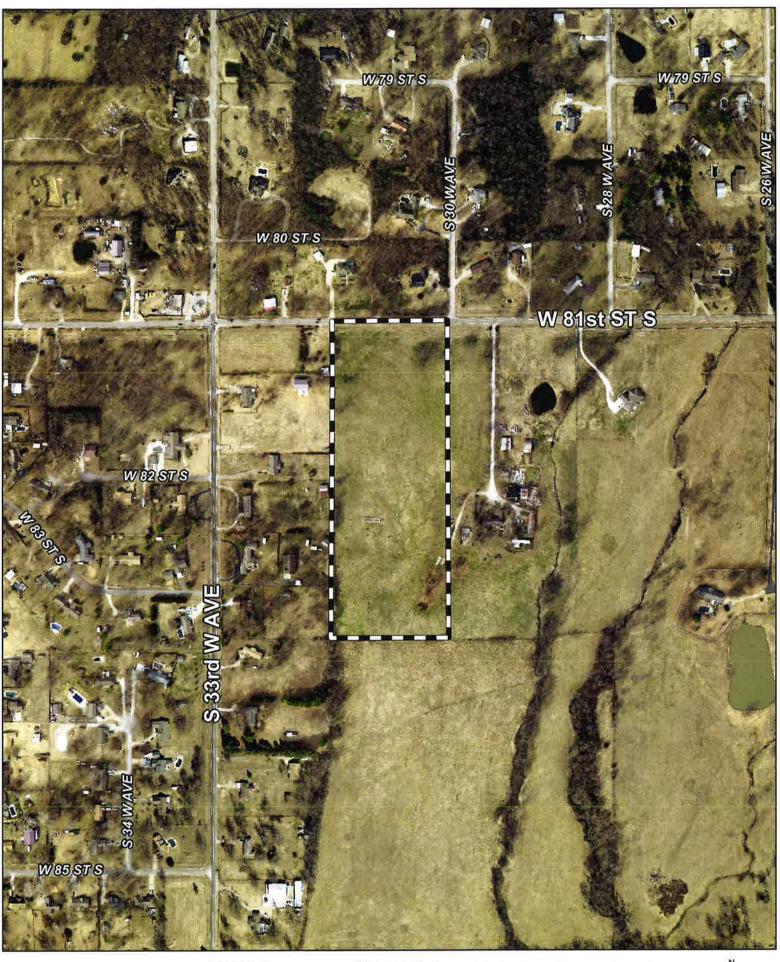

## **PUBLIC HEARINGS:**

- 22. <u>LS-21101</u> (Lot-Split) (CD 4) Location: Southwest corner of East 21<sup>st</sup> Street South and South Peoria Avenue (Related to LC-978 on Consent Agenda)
- 23. **Z-7395 Plat Waiver** (CD 6) Modification to Previous Condition, Location: North of the northeast corner of East 21st Street South and South Garnett Road
- 24. **QuikTrip No. 0085** (CD 3) Preliminary Plat, Location: Southwest corner of East Admiral Place and South Harvard Avenue
- 25. **BOA-22385 Plat Waiver** (CD 5) Location: South of the southeast corner of East 15<sup>th</sup> Street South and South 101<sup>st</sup> East Avenue
- 26.<u>Z-7421 Jamelle Moore, Wallace Engineering</u> (CD 2) Location: East of the southeast corner of South 33<sup>rd</sup> West Avenue and West 81<sup>st</sup> Street South requesting rezoning from AG to RS-3 with optional development plan (Continued from November 15, 2017)
- 27. <u>CZ-467 Morgan Powell</u> (County) Location: Northwest corner of East 146<sup>th</sup> Street North and North Memorial Drive requesting rezoning from **AG to CG**