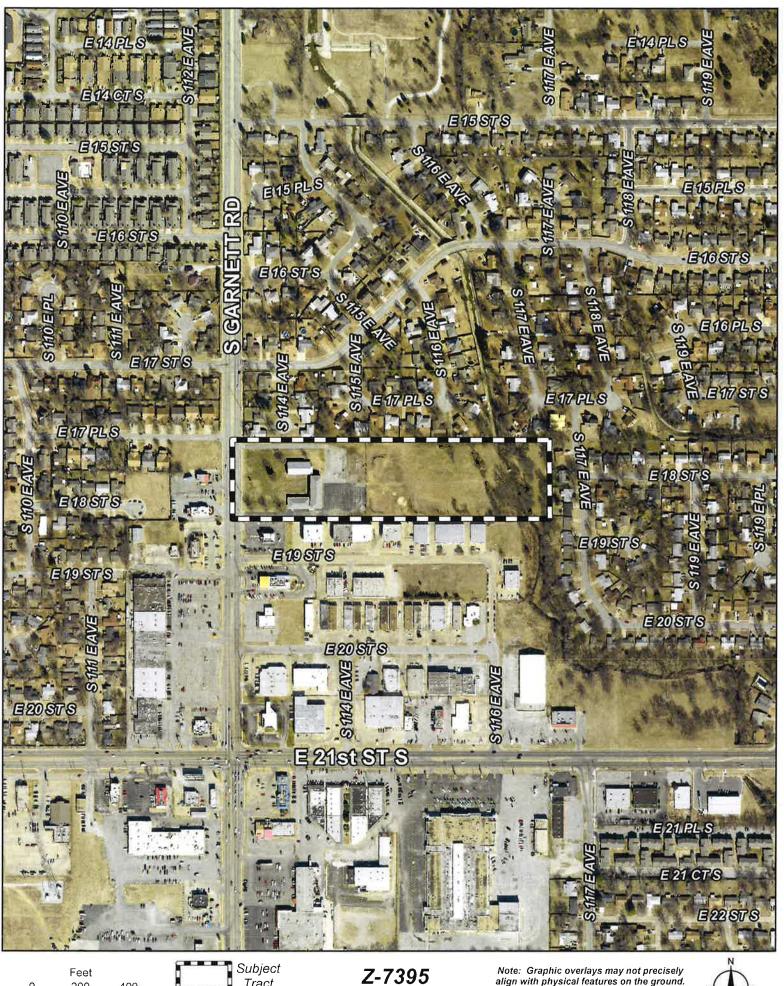

## **PUBLIC HEARINGS:**

- 22. <u>LS-21101</u> (Lot-Split) (CD 4) Location: Southwest corner of East 21<sup>st</sup> Street South and South Peoria Avenue (Related to LC-978 on Consent Agenda)
- 23. **Z-7395 Plat Waiver** (CD 6) Modification to Previous Condition, Location: North of the northeast corner of East 21st Street South and South Garnett Road
- 24. **QuikTrip No. 0085** (CD 3) Preliminary Plat, Location: Southwest corner of East Admiral Place and South Harvard Avenue
- 25. **BOA-22385 Plat Waiver** (CD 5) Location: South of the southeast corner of East 15<sup>th</sup> Street South and South 101<sup>st</sup> East Avenue
- 26.<u>Z-7421 Jamelle Moore, Wallace Engineering</u> (CD 2) Location: East of the southeast corner of South 33<sup>rd</sup> West Avenue and West 81<sup>st</sup> Street South requesting rezoning from AG to RS-3 with optional development plan (Continued from November 15, 2017)
- 27. <u>CZ-467 Morgan Powell</u> (County) Location: Northwest corner of East 146<sup>th</sup> Street North and North Memorial Drive requesting rezoning from **AG to CG**