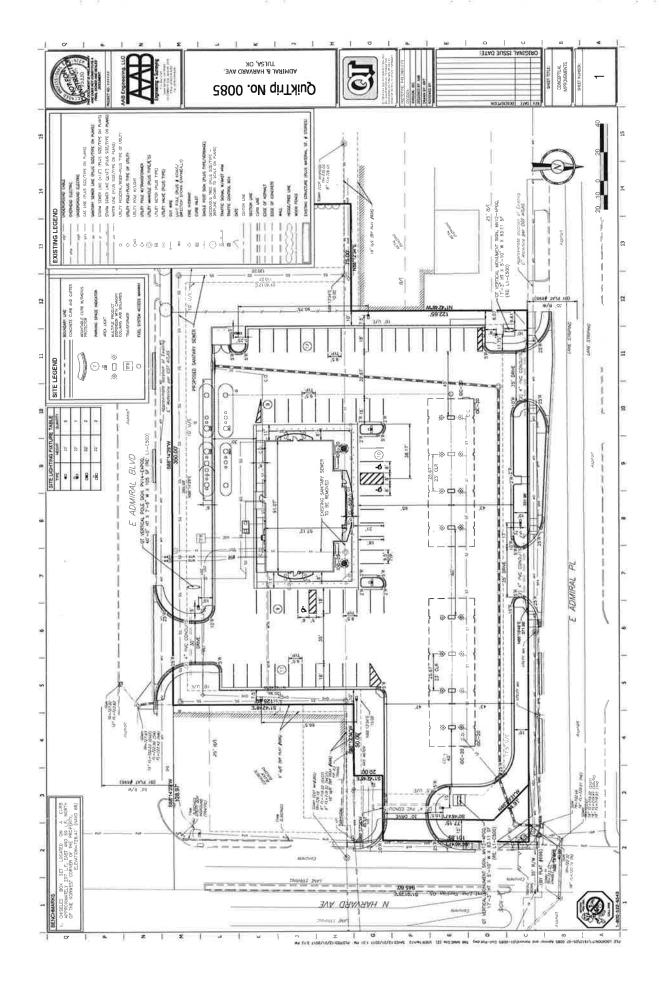

## **PUBLIC HEARINGS:**

- 22. <u>LS-21101</u> (Lot-Split) (CD 4) Location: Southwest corner of East 21<sup>st</sup> Street South and South Peoria Avenue (Related to LC-978 on Consent Agenda)
- 23. **Z-7395 Plat Waiver** (CD 6) Modification to Previous Condition, Location: North of the northeast corner of East 21st Street South and South Garnett Road
- 24. **QuikTrip No. 0085** (CD 3) Preliminary Plat, Location: Southwest corner of East Admiral Place and South Harvard Avenue
- 25. **BOA-22385 Plat Waiver** (CD 5) Location: South of the southeast corner of East 15<sup>th</sup> Street South and South 101<sup>st</sup> East Avenue
- 26.<u>Z-7421 Jamelle Moore, Wallace Engineering</u> (CD 2) Location: East of the southeast corner of South 33<sup>rd</sup> West Avenue and West 81<sup>st</sup> Street South requesting rezoning from AG to RS-3 with optional development plan (Continued from November 15, 2017)
- 27. <u>CZ-467 Morgan Powell</u> (County) Location: Northwest corner of East 146<sup>th</sup> Street North and North Memorial Drive requesting rezoning from **AG to CG**