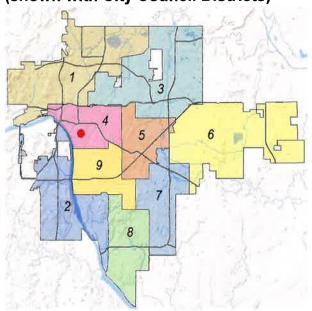

Exhibits included with staff recommendation:

INCOG zoning case map INCOG aerial photo INCOG aerial photo (enlarged) Applicant Site Plan SP2

With considerations listed above, staff recommends **approval** of the minor amendment request to decrease the minimum livability space for the subject lot to 7,000 sf.