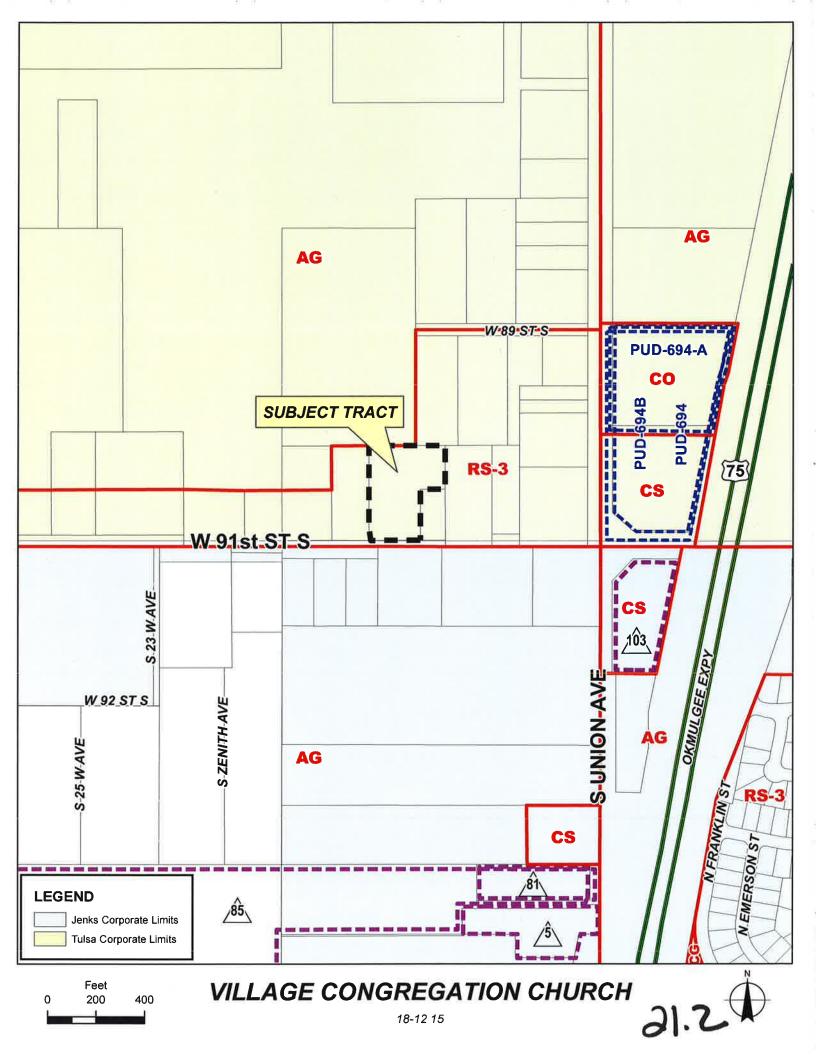

- 20. <u>Huntington Park</u> (CD 6) Final Plat, Location: South of the southeast corner of East 41st Street South and South 177th East Avenue
- 21. <u>Village Congregation Church</u> (CD 2) Reinstatement of Preliminary Plat, Location: West of the northwest corner of West 91<sup>st</sup> Street South and South Union Avenue