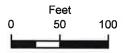

## STAFF RECOMMENDATION

<u>Amendment Request:</u> Modify the PUD Development Standards to decrease the required livability space.

Currently, the development standards require a minimum of 9,000 sf of livability space per lot. The underlying zoning for this lot, RS-1, would permit a livability space of 7,000 sf. This amount would be sufficient to provide relief for the applicant in order to construct additions to the home, as illustrated on the applicant's site plan, included with this report.

Exhibits included with staff recommendation:

INCOG zoning case map INCOG aerial photo INCOG aerial photo (enlarged) Applicant Site Plan SP2

With considerations listed above, staff recommends **approval** of the minor amendment request to decrease the minimum livability space for the subject lot to 7,000 sf.