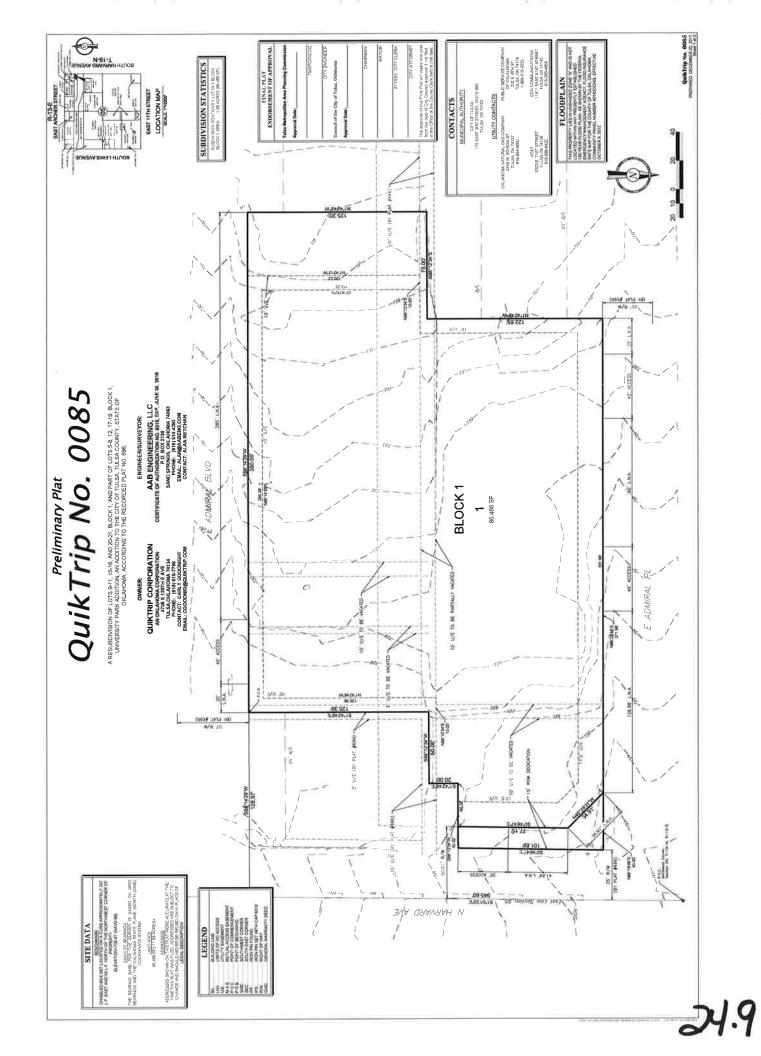

## **PUBLIC HEARINGS:**

- 22. <u>LS-21101</u> (Lot-Split) (CD 4) Location: Southwest corner of East 21<sup>st</sup> Street South and South Peoria Avenue (Related to LC-978 on Consent Agenda)
- 23. **Z-7395 Plat Waiver** (CD 6) Modification to Previous Condition, Location: North of the northeast corner of East 21st Street South and South Garnett Road
- 24. **QuikTrip No. 0085** (CD 3) Preliminary Plat, Location: Southwest corner of East Admiral Place and South Harvard Avenue
- 25. **BOA-22385 Plat Waiver** (CD 5) Location: South of the southeast corner of East 15<sup>th</sup> Street South and South 101<sup>st</sup> East Avenue
- 26.<u>Z-7421 Jamelle Moore, Wallace Engineering</u> (CD 2) Location: East of the southeast corner of South 33<sup>rd</sup> West Avenue and West 81<sup>st</sup> Street South requesting rezoning from AG to RS-3 with optional development plan (Continued from November 15, 2017)
- 27. <u>CZ-467 Morgan Powell</u> (County) Location: Northwest corner of East 146<sup>th</sup> Street North and North Memorial Drive requesting rezoning from **AG to CG**