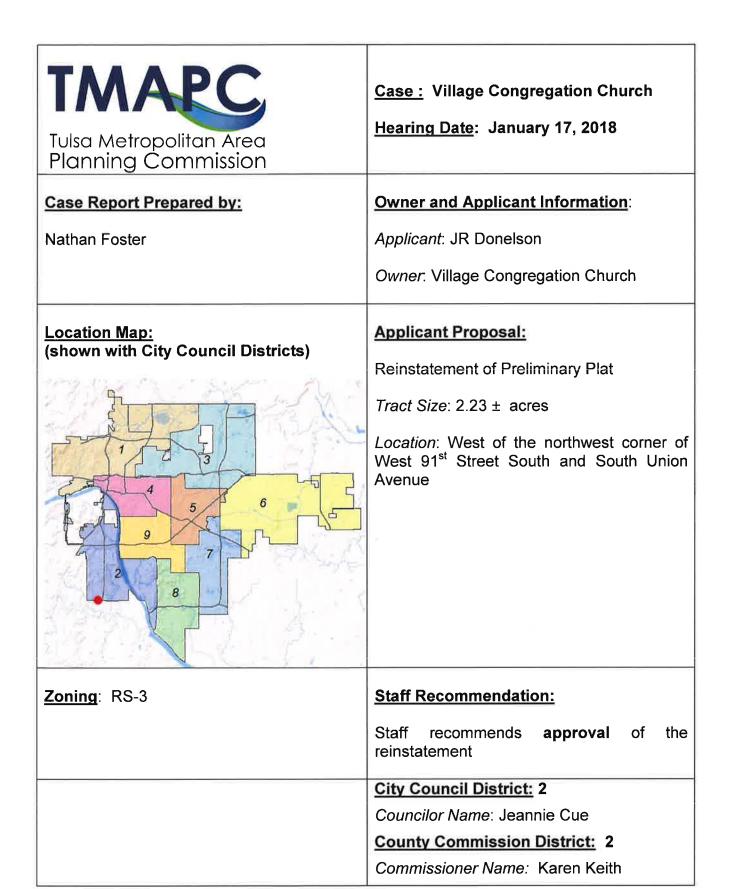

- 20. <u>Huntington Park</u> (CD 6) Final Plat, Location: South of the southeast corner of East 41st Street South and South 177th East Avenue
- 21. <u>Village Congregation Church</u> (CD 2) Reinstatement of Preliminary Plat, Location: West of the northwest corner of West 91<sup>st</sup> Street South and South Union Avenue