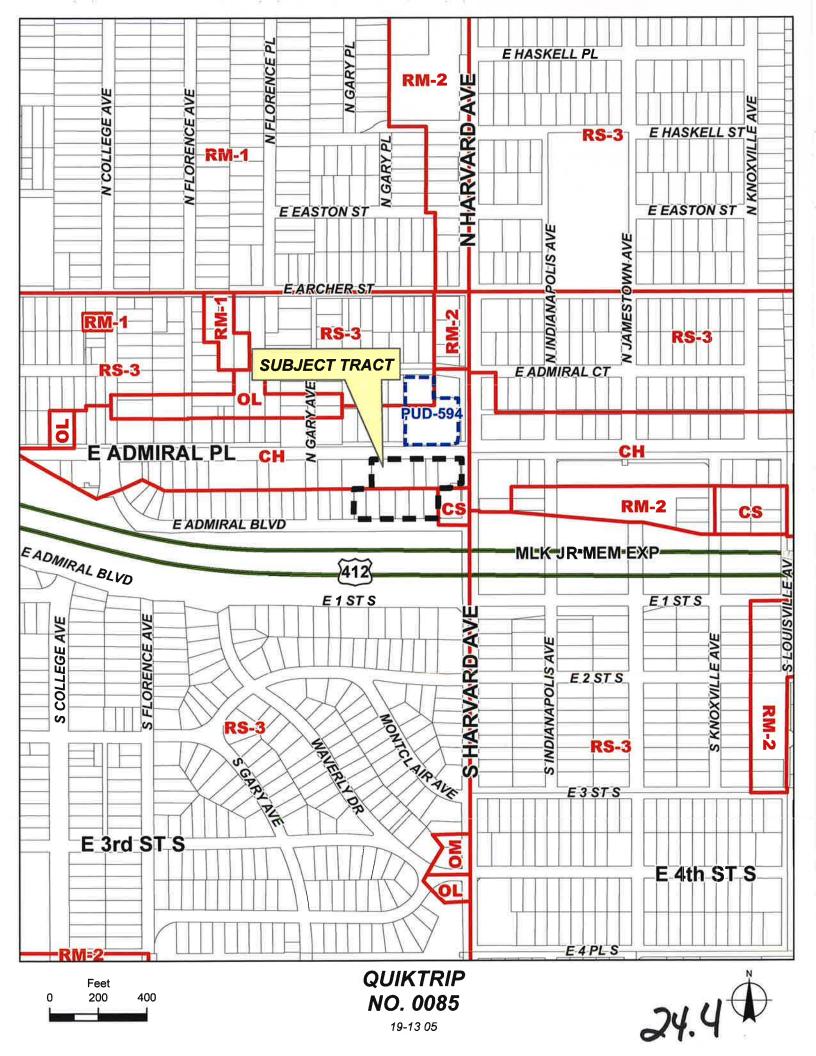

## **PUBLIC HEARINGS:**

- 22. <u>LS-21101</u> (Lot-Split) (CD 4) Location: Southwest corner of East 21<sup>st</sup> Street South and South Peoria Avenue (Related to LC-978 on Consent Agenda)
- 23. **Z-7395 Plat Waiver** (CD 6) Modification to Previous Condition, Location: North of the northeast corner of East 21st Street South and South Garnett Road
- 24. **QuikTrip No. 0085** (CD 3) Preliminary Plat, Location: Southwest corner of East Admiral Place and South Harvard Avenue
- 25. **BOA-22385 Plat Waiver** (CD 5) Location: South of the southeast corner of East 15<sup>th</sup> Street South and South 101<sup>st</sup> East Avenue
- 26.<u>Z-7421 Jamelle Moore, Wallace Engineering</u> (CD 2) Location: East of the southeast corner of South 33<sup>rd</sup> West Avenue and West 81<sup>st</sup> Street South requesting rezoning from AG to RS-3 with optional development plan (Continued from November 15, 2017)
- 27. <u>CZ-467 Morgan Powell</u> (County) Location: Northwest corner of East 146<sup>th</sup> Street North and North Memorial Drive requesting rezoning from **AG to CG**