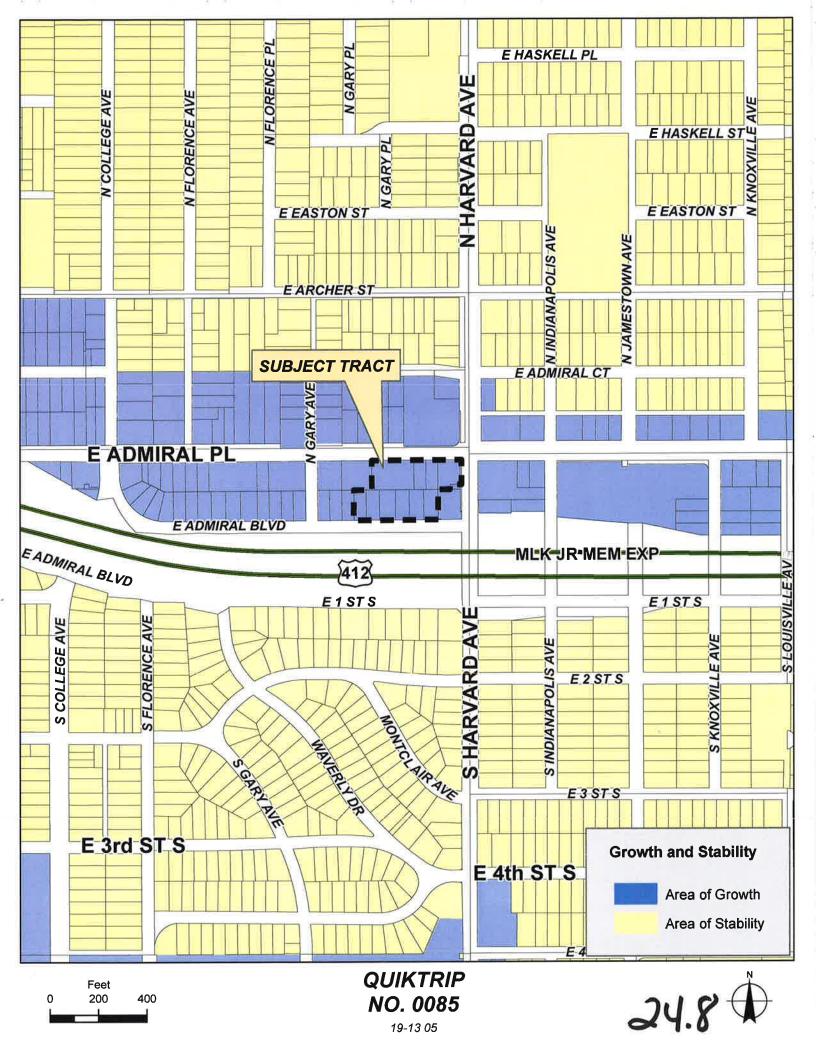

## **PUBLIC HEARINGS:**

- 22. <u>LS-21101</u> (Lot-Split) (CD 4) Location: Southwest corner of East 21<sup>st</sup> Street South and South Peoria Avenue (Related to LC-978 on Consent Agenda)
- 23. **Z-7395 Plat Waiver** (CD 6) Modification to Previous Condition, Location: North of the northeast corner of East 21st Street South and South Garnett Road
- 24. **QuikTrip No. 0085** (CD 3) Preliminary Plat, Location: Southwest corner of East Admiral Place and South Harvard Avenue
- 25. **BOA-22385 Plat Waiver** (CD 5) Location: South of the southeast corner of East 15<sup>th</sup> Street South and South 101<sup>st</sup> East Avenue
- 26.<u>Z-7421 Jamelle Moore, Wallace Engineering</u> (CD 2) Location: East of the southeast corner of South 33<sup>rd</sup> West Avenue and West 81<sup>st</sup> Street South requesting rezoning from AG to RS-3 with optional development plan (Continued from November 15, 2017)
- 27. <u>CZ-467 Morgan Powell</u> (County) Location: Northwest corner of East 146<sup>th</sup> Street North and North Memorial Drive requesting rezoning from **AG to CG**