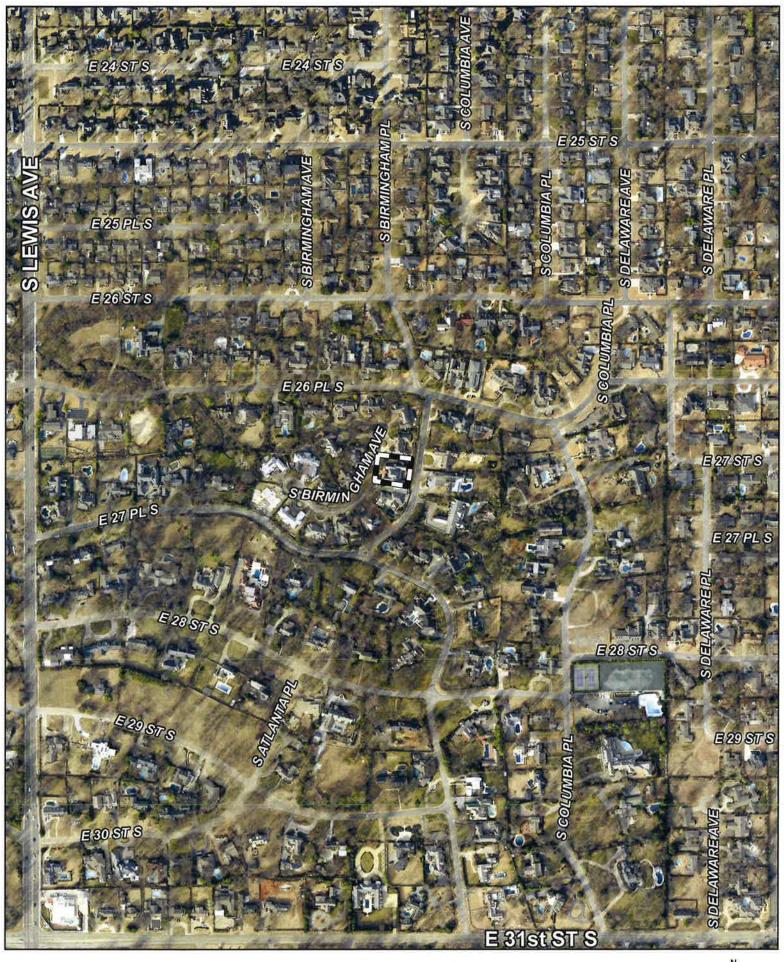

Exhibits included with staff recommendation:

INCOG zoning case map INCOG aerial photo INCOG aerial photo (enlarged) Applicant Site Plan SP2

With considerations listed above, staff recommends **approval** of the minor amendment request to decrease the minimum livability space for the subject lot to 7,000 sf.