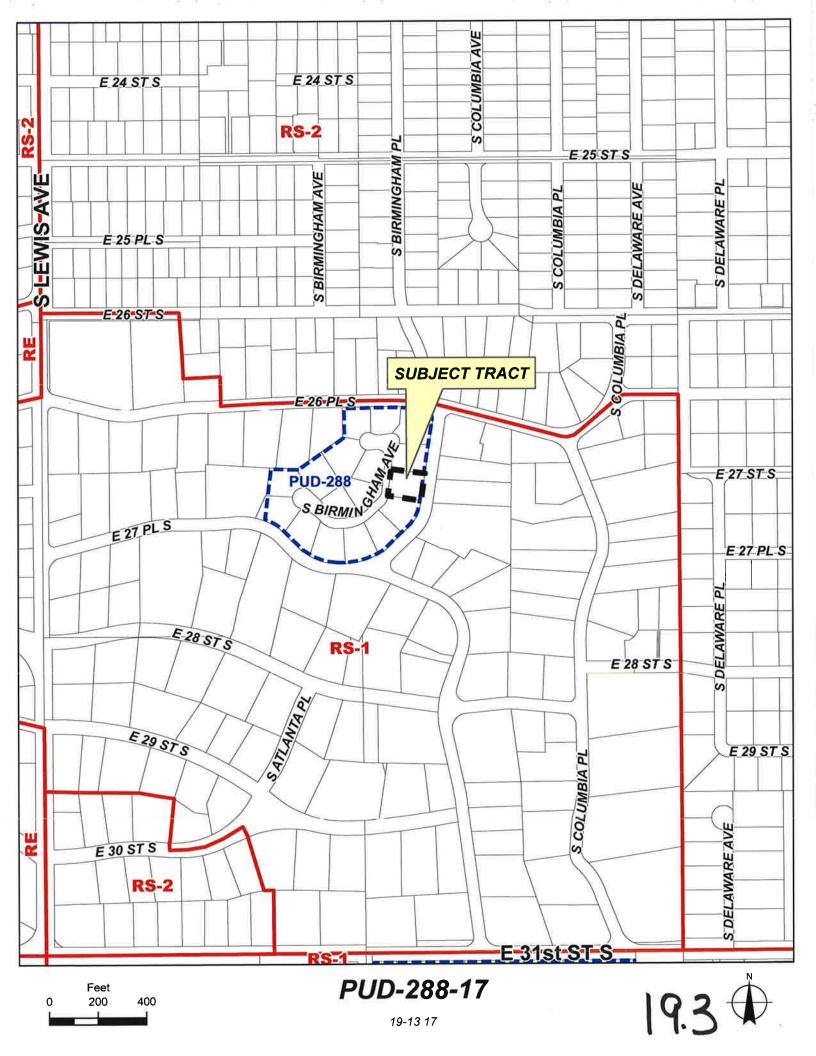

Location Map: (shown with City Council Districts)

Concept summary: PUD minor amendment

to reduce required livability space.

Gross Land Area: 0.4 acres

Location: East of the SE/c S Lewis Ave & E

26th PIS

2660 S Birmingham Ave, Unit O Lot 15, Block 1 Eight Acres

## STAFF RECOMMENDATION

<u>Amendment Request:</u> Modify the PUD Development Standards to decrease the required livability space.

Currently, the development standards require a minimum of 9,000 sf of livability space per lot. The underlying zoning for this lot, RS-1, would permit a livability space of 7,000 sf. This amount would be sufficient to provide relief for the applicant in order to construct additions to the home, as illustrated on the applicant's site plan, included with this report.

**Current Minimum Livability Space Per Lot :** 9,000 sf **Proposed Minimum Livability Space for Lot 15, Block 1:** 7,000 sf

<u>Staff Comment:</u> This request can be considered a Minor Amendment as outlined by Section 30.010.I.2.c(9) of the City of Tulsa Zoning Code.