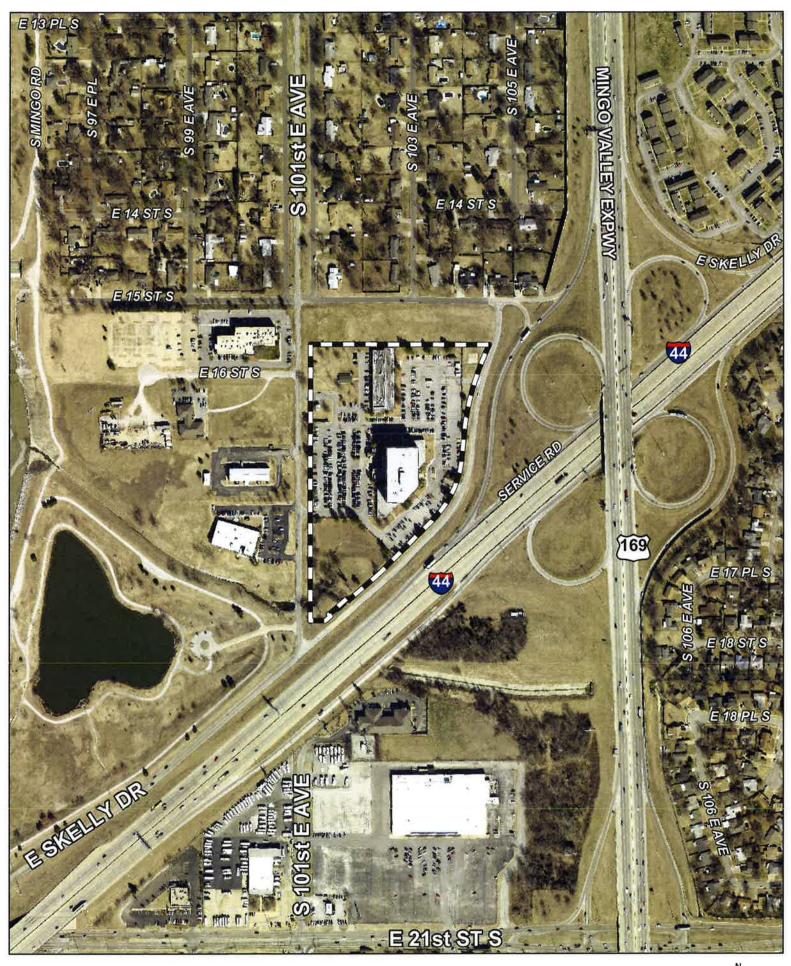

## **PUBLIC HEARINGS:**

- 22. <u>LS-21101</u> (Lot-Split) (CD 4) Location: Southwest corner of East 21<sup>st</sup> Street South and South Peoria Avenue (Related to LC-978 on Consent Agenda)
- 23. **Z-7395 Plat Waiver** (CD 6) Modification to Previous Condition, Location: North of the northeast corner of East 21st Street South and South Garnett Road
- 24. **QuikTrip No. 0085** (CD 3) Preliminary Plat, Location: Southwest corner of East Admiral Place and South Harvard Avenue
- 25. **BOA-22385 Plat Waiver** (CD 5) Location: South of the southeast corner of East 15<sup>th</sup> Street South and South 101<sup>st</sup> East Avenue
- 26.<u>Z-7421 Jamelle Moore, Wallace Engineering</u> (CD 2) Location: East of the southeast corner of South 33<sup>rd</sup> West Avenue and West 81<sup>st</sup> Street South requesting rezoning from AG to RS-3 with optional development plan (Continued from November 15, 2017)
- 27. <u>CZ-467 Morgan Powell</u> (County) Location: Northwest corner of East 146<sup>th</sup> Street North and North Memorial Drive requesting rezoning from **AG to CG**