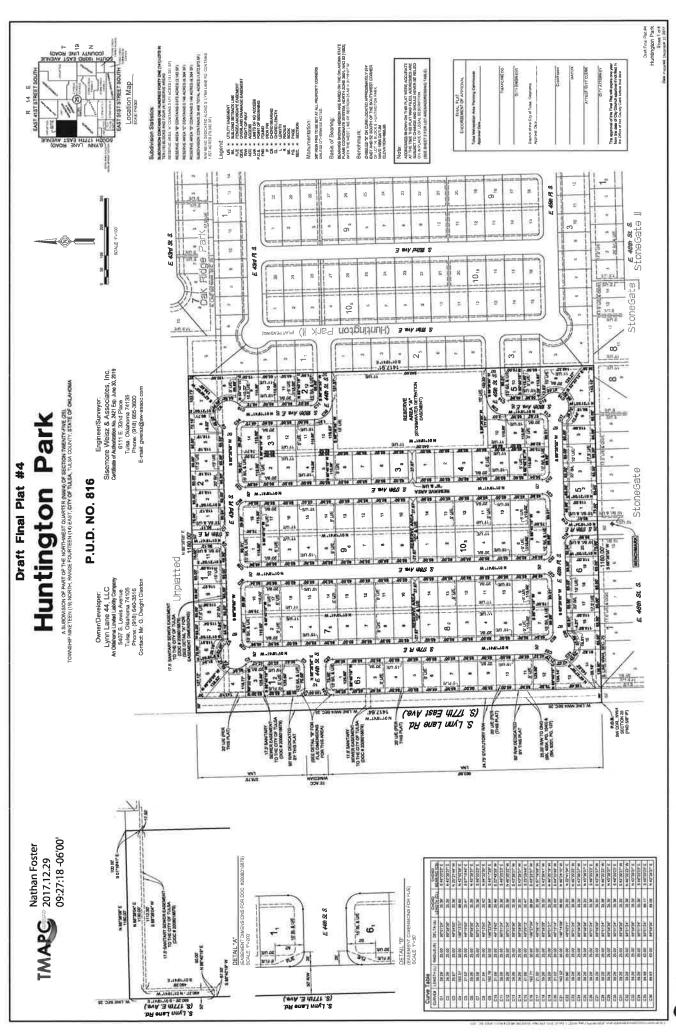

## Draft Final Plat #4

# Huntington Park A SLEDVISION OF PART OF THE NORTHWEST QUARTER (NAW) OF SECTION TWENTY-FIVE CB. TOWNSHIP NINE TEEN (19) NORTH, RANGE FOURTEEN (14) EAST, CITY OF TULSA, TULSA COLUMY, STATE OF GOLAHOMA

P.U.D. NO. 816

| L             | Į.        | L             | L     | L       | L          |             |                              |                           |               | L          | Ц          |               |              | 4            | Н                      |               |               | Ш          |                | Ц            | Ш                                       | À         |              |              |         | Ţ           | ł.  | 1            | U             | 4               | Н                           | 1       | 4       | 4            | 1    | Ш            | Ш             | Ш                            | Ш        | _             | Ц            |         |            |
|---------------|-----------|---------------|-------|---------|------------|-------------|------------------------------|---------------------------|---------------|------------|------------|---------------|--------------|--------------|------------------------|---------------|---------------|------------|----------------|--------------|-----------------------------------------|-----------|--------------|--------------|---------|-------------|-----|--------------|---------------|-----------------|-----------------------------|---------|---------|--------------|------|--------------|---------------|------------------------------|----------|---------------|--------------|---------|------------|
| 101           |           |               | -     |         | -          | -           |                              | -                         | -             | 2          |            | 4             |              |              |                        |               |               |            |                | -            |                                         | -         |              | 2            | Į.      | 77          | 2 7 | 45           | 16            | o               | z                           | -       | -       | n            | -    | -            |               |                              | -        | *             | 2            | Ξ       | 12         |
| LDTANES (291) | 30200     | 2436.50       | 10100 | MATERIA | 103.00     | 74730       | 540343                       | 144213                    | 1475.00       | 10101      | 747536     | 347500        | 105.00       | 1471.00      | 2499522                | 2475.00       | 103.80        | 247100     | 1435.00        | 7479.00      | 10336                                   | 1473.00   | 14130        | 7473.00      | 1413-00 | WO W        | MDS | 2475.00      | 1475.00       | 143.00          | 9483 cl                     | 7475.00 | 3471.00 | 147330       | Mark | 1476.00      | 70530         | 3483.47                      | 1440.22  | 1475.30       | 101.00       | Teffate | 1673 10    |
| MODELL        | 1500      | 44.20         | 44.32 | 6363    | 6009       | 4913        | 441444444                    | 483047729                 | 4119          | 2189       | 4004       | 1634          | 9430         | 809          | Chirt Mark             | 4367          | 1207          | 6239       | 4407           | 11.00        | 4413                                    | 4639      | 4423         | 44.72        | 81.00   |             | -   | 1004         | 4330          | 4034            | 4019/LUB                    | 4438    | 4433    | 4637         | 4305 | 4311         | 4011          | 432LV7803                    | 43317213 | 4376          | 4112         | 1001    | 4438       |
| ETHERT SAME   | 2.170mm 2 | 2 15/38/20 20 | 1000  | 100     | 2.17fm # E | \$ 1776 PIE | S. 177th Pt E./E. 45th Pt S. | S 178th Ave EAE 45th Pt S | S 178th Ave E | I URDAN E. | 1.1780.6.E | 2,1785 Auc E. | 2 t785 Am E. | \$ 1780.0m Z | T. (Min. as E.S. Oyn.) | 2 (180) Asp 2 | 2 (Military E | 2 Oppose E | 2 TOTAL ALSE E | 2.1780ther E | 3 1000000000000000000000000000000000000 | 3.17WIA-E | 2.1780Ave E. | 2 1780 Ave E |         | The same of |     | 5.1789 Ave E | 2 1780 Ave C. | 3. 179th Ave E. | 1 179th ave 1 /E. 42rd Pt 1 | FMM Are |         | 3 1783 Ave & |      | 3 I INDANG E | S T/BDI Ave E | S 178th Ave E.E. 43th Pt. S. |          | \$ 1700 Ave F | 2 1780.4cm E |         | S STATE OF |