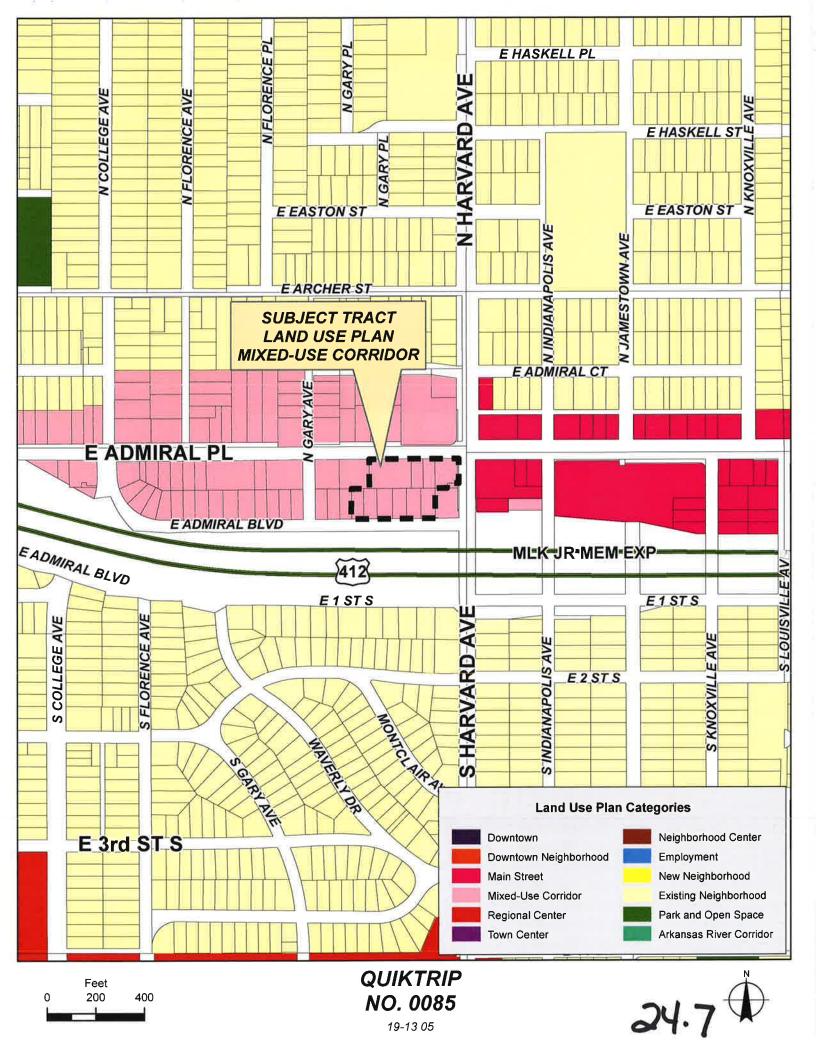

## **PUBLIC HEARINGS:**

- 22. <u>LS-21101</u> (Lot-Split) (CD 4) Location: Southwest corner of East 21<sup>st</sup> Street South and South Peoria Avenue (Related to LC-978 on Consent Agenda)
- 23. **Z-7395 Plat Waiver** (CD 6) Modification to Previous Condition, Location: North of the northeast corner of East 21st Street South and South Garnett Road
- 24. **QuikTrip No. 0085** (CD 3) Preliminary Plat, Location: Southwest corner of East Admiral Place and South Harvard Avenue
- 25. **BOA-22385 Plat Waiver** (CD 5) Location: South of the southeast corner of East 15<sup>th</sup> Street South and South 101<sup>st</sup> East Avenue
- 26.<u>Z-7421 Jamelle Moore, Wallace Engineering</u> (CD 2) Location: East of the southeast corner of South 33<sup>rd</sup> West Avenue and West 81<sup>st</sup> Street South requesting rezoning from AG to RS-3 with optional development plan (Continued from November 15, 2017)
- 27. <u>CZ-467 Morgan Powell</u> (County) Location: Northwest corner of East 146<sup>th</sup> Street North and North Memorial Drive requesting rezoning from **AG to CG**