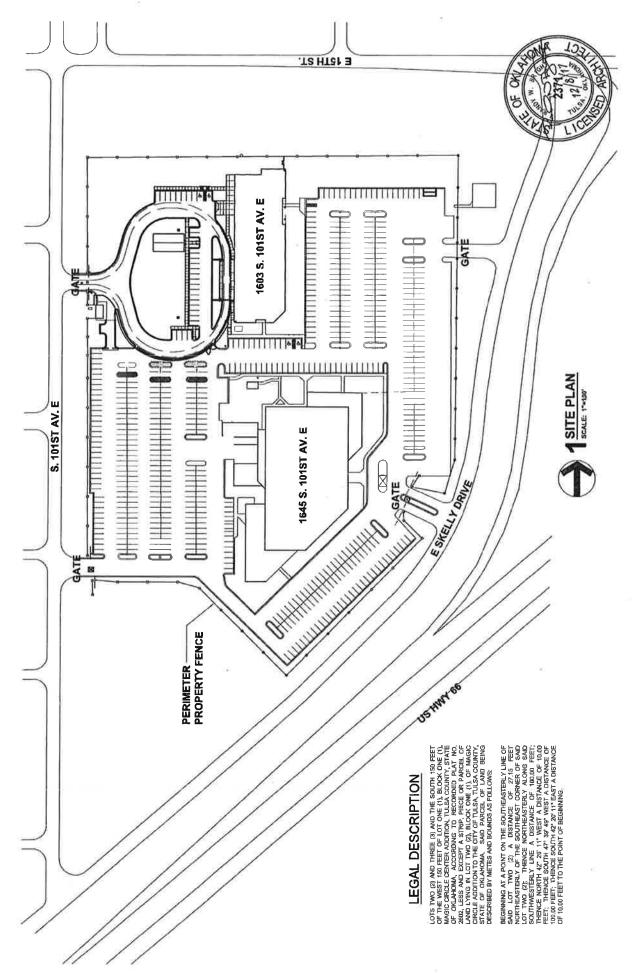

Exhibits included with staff recommendation:

INCOG zoning case map INCOG aerial photo INCOG aerial photo (enlarged) Applicant Site Plan SP2

With considerations listed above, staff recommends **approval** of the minor amendment request to decrease the minimum livability space for the subject lot to 7,000 sf.

Staff Recommendation:

Staff recommends approval of the Final Plat

City Council District: 6

Councilor Name: Connie Dodson

County Commission District: 1

Commissioner Name: John Smaligo

**EXHIBITS:** Final Plat