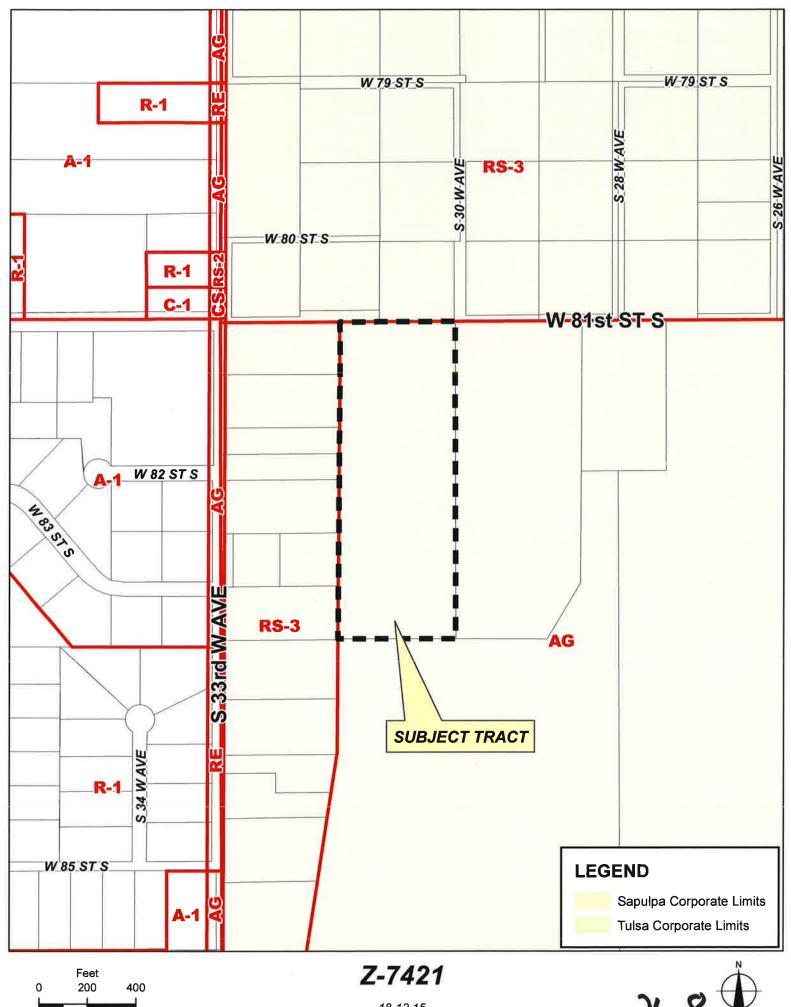

## **PUBLIC HEARINGS:**

- 22. <u>LS-21101</u> (Lot-Split) (CD 4) Location: Southwest corner of East 21<sup>st</sup> Street South and South Peoria Avenue (Related to LC-978 on Consent Agenda)
- 23. **Z-7395 Plat Waiver** (CD 6) Modification to Previous Condition, Location: North of the northeast corner of East 21st Street South and South Garnett Road
- 24. **QuikTrip No. 0085** (CD 3) Preliminary Plat, Location: Southwest corner of East Admiral Place and South Harvard Avenue
- 25. **BOA-22385 Plat Waiver** (CD 5) Location: South of the southeast corner of East 15<sup>th</sup> Street South and South 101<sup>st</sup> East Avenue
- 26.<u>Z-7421 Jamelle Moore, Wallace Engineering</u> (CD 2) Location: East of the southeast corner of South 33<sup>rd</sup> West Avenue and West 81<sup>st</sup> Street South requesting rezoning from AG to RS-3 with optional development plan (Continued from November 15, 2017)
- 27. <u>CZ-467 Morgan Powell</u> (County) Location: Northwest corner of East 146<sup>th</sup> Street North and North Memorial Drive requesting rezoning from **AG to CG**