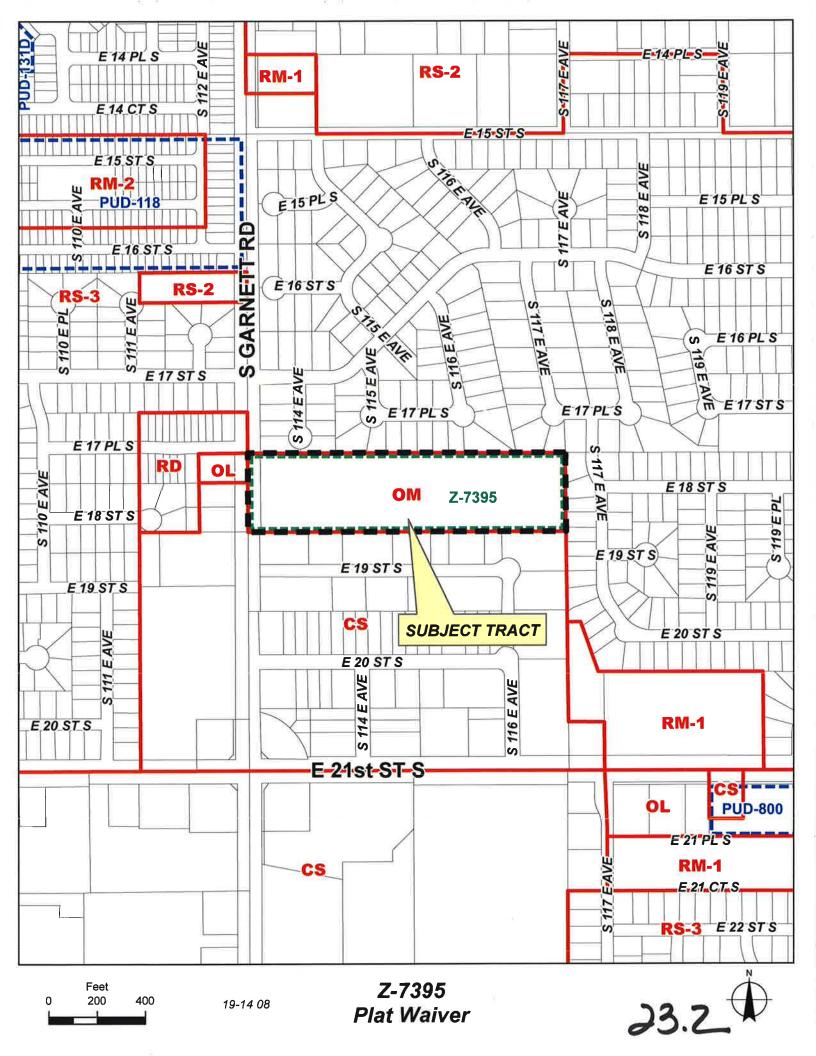

## **PUBLIC HEARINGS:**

- 22. <u>LS-21101</u> (Lot-Split) (CD 4) Location: Southwest corner of East 21<sup>st</sup> Street South and South Peoria Avenue (Related to LC-978 on Consent Agenda)
- 23. **Z-7395 Plat Waiver** (CD 6) Modification to Previous Condition, Location: North of the northeast corner of East 21st Street South and South Garnett Road
- 24. **QuikTrip No. 0085** (CD 3) Preliminary Plat, Location: Southwest corner of East Admiral Place and South Harvard Avenue
- 25. **BOA-22385 Plat Waiver** (CD 5) Location: South of the southeast corner of East 15<sup>th</sup> Street South and South 101<sup>st</sup> East Avenue
- 26.<u>Z-7421 Jamelle Moore, Wallace Engineering</u> (CD 2) Location: East of the southeast corner of South 33<sup>rd</sup> West Avenue and West 81<sup>st</sup> Street South requesting rezoning from AG to RS-3 with optional development plan (Continued from November 15, 2017)
- 27. <u>CZ-467 Morgan Powell</u> (County) Location: Northwest corner of East 146<sup>th</sup> Street North and North Memorial Drive requesting rezoning from **AG to CG**