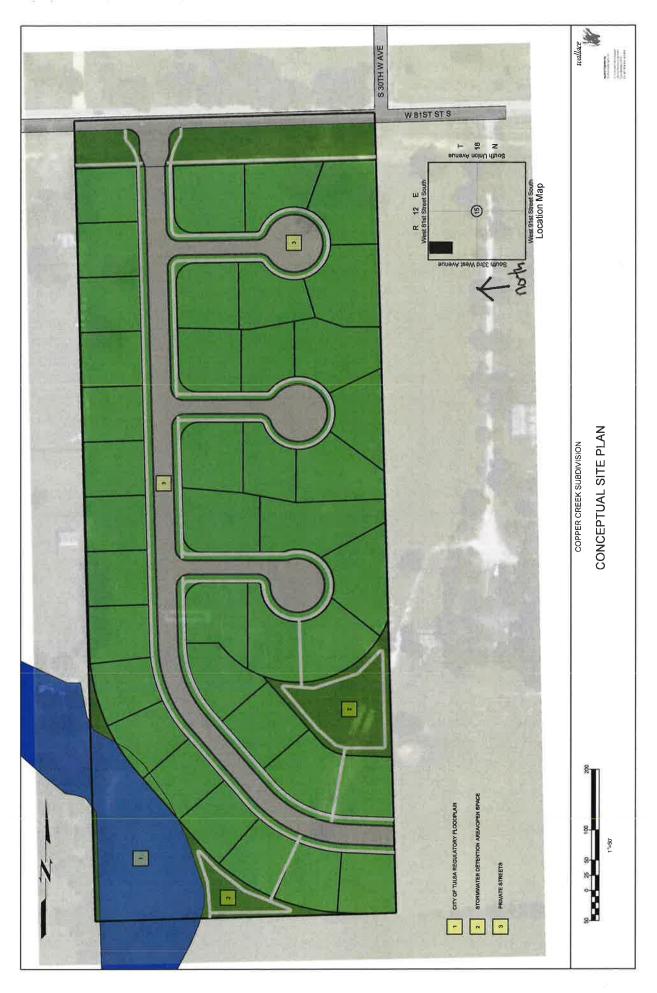

## **PUBLIC HEARINGS:**

- 22. <u>LS-21101</u> (Lot-Split) (CD 4) Location: Southwest corner of East 21<sup>st</sup> Street South and South Peoria Avenue (Related to LC-978 on Consent Agenda)
- 23. **Z-7395 Plat Waiver** (CD 6) Modification to Previous Condition, Location: North of the northeast corner of East 21st Street South and South Garnett Road
- 24. **QuikTrip No. 0085** (CD 3) Preliminary Plat, Location: Southwest corner of East Admiral Place and South Harvard Avenue
- 25. **BOA-22385 Plat Waiver** (CD 5) Location: South of the southeast corner of East 15<sup>th</sup> Street South and South 101<sup>st</sup> East Avenue
- 26.<u>Z-7421 Jamelle Moore, Wallace Engineering</u> (CD 2) Location: East of the southeast corner of South 33<sup>rd</sup> West Avenue and West 81<sup>st</sup> Street South requesting rezoning from AG to RS-3 with optional development plan (Continued from November 15, 2017)
- 27. <u>CZ-467 Morgan Powell</u> (County) Location: Northwest corner of East 146<sup>th</sup> Street North and North Memorial Drive requesting rezoning from **AG to CG**