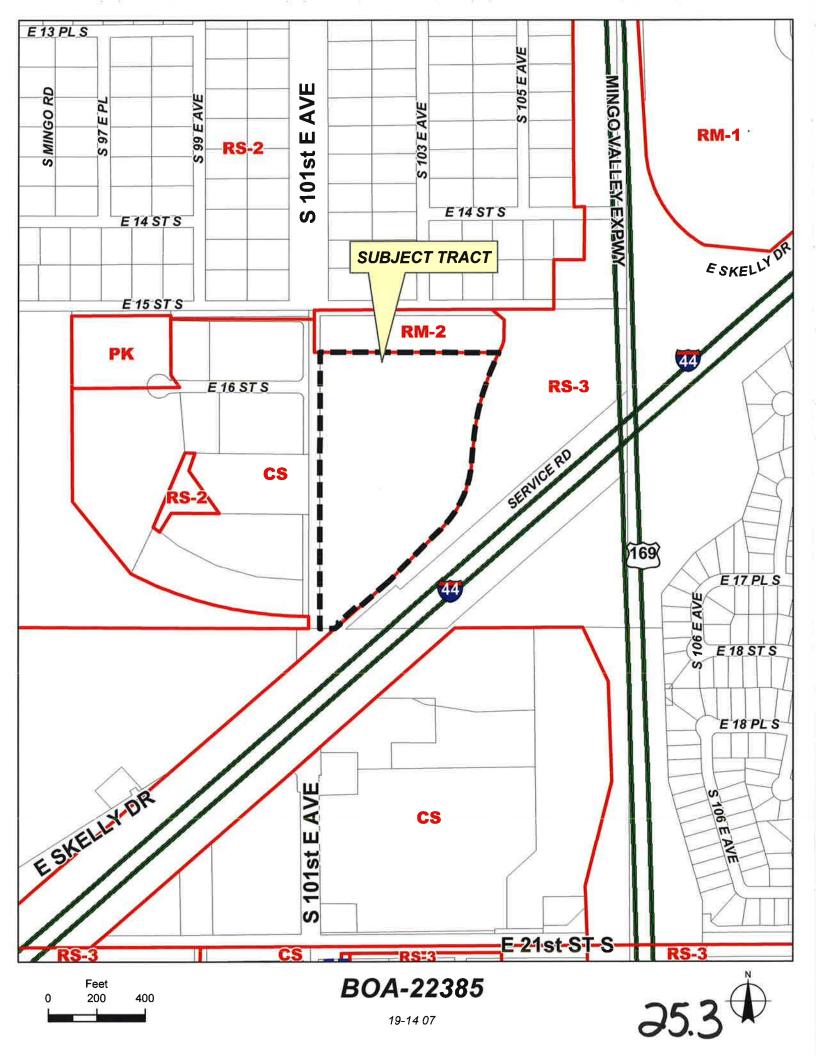

## **PUBLIC HEARINGS:**

- 22. <u>LS-21101</u> (Lot-Split) (CD 4) Location: Southwest corner of East 21<sup>st</sup> Street South and South Peoria Avenue (Related to LC-978 on Consent Agenda)
- 23. **Z-7395 Plat Waiver** (CD 6) Modification to Previous Condition, Location: North of the northeast corner of East 21st Street South and South Garnett Road
- 24. **QuikTrip No. 0085** (CD 3) Preliminary Plat, Location: Southwest corner of East Admiral Place and South Harvard Avenue
- 25. **BOA-22385 Plat Waiver** (CD 5) Location: South of the southeast corner of East 15<sup>th</sup> Street South and South 101<sup>st</sup> East Avenue
- 26.<u>Z-7421 Jamelle Moore, Wallace Engineering</u> (CD 2) Location: East of the southeast corner of South 33<sup>rd</sup> West Avenue and West 81<sup>st</sup> Street South requesting rezoning from AG to RS-3 with optional development plan (Continued from November 15, 2017)
- 27. <u>CZ-467 Morgan Powell</u> (County) Location: Northwest corner of East 146<sup>th</sup> Street North and North Memorial Drive requesting rezoning from **AG to CG**