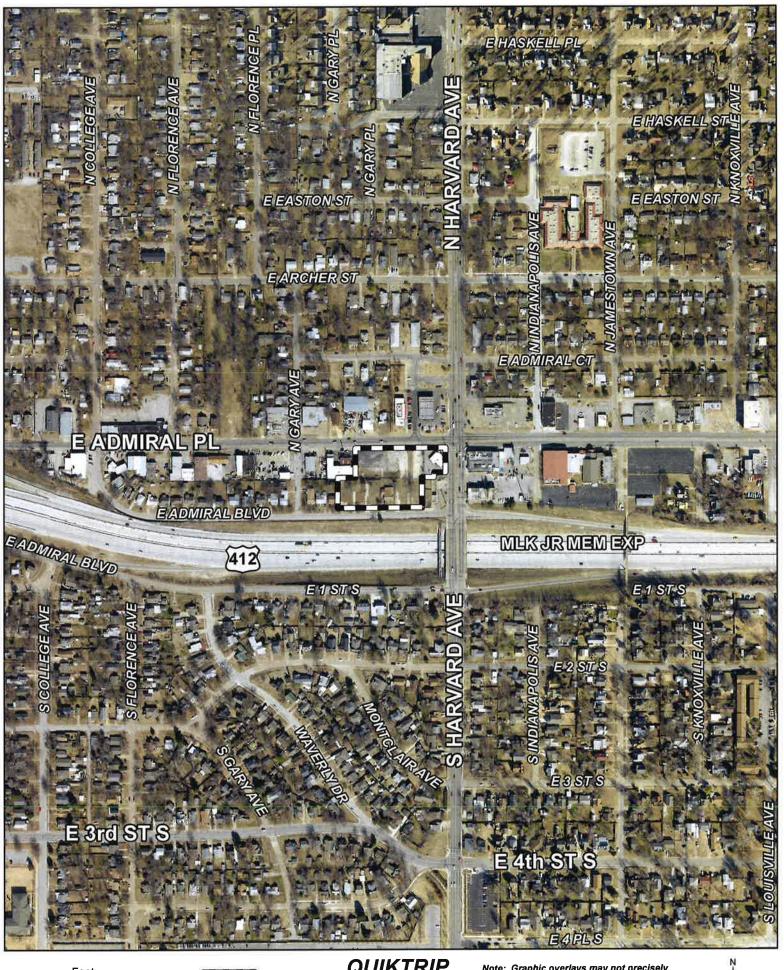

## **PUBLIC HEARINGS:**

- 22. <u>LS-21101</u> (Lot-Split) (CD 4) Location: Southwest corner of East 21<sup>st</sup> Street South and South Peoria Avenue (Related to LC-978 on Consent Agenda)
- 23. **Z-7395 Plat Waiver** (CD 6) Modification to Previous Condition, Location: North of the northeast corner of East 21st Street South and South Garnett Road
- 24. **QuikTrip No. 0085** (CD 3) Preliminary Plat, Location: Southwest corner of East Admiral Place and South Harvard Avenue
- 25. **BOA-22385 Plat Waiver** (CD 5) Location: South of the southeast corner of East 15<sup>th</sup> Street South and South 101<sup>st</sup> East Avenue
- 26.<u>Z-7421 Jamelle Moore, Wallace Engineering</u> (CD 2) Location: East of the southeast corner of South 33<sup>rd</sup> West Avenue and West 81<sup>st</sup> Street South requesting rezoning from AG to RS-3 with optional development plan (Continued from November 15, 2017)
- 27. <u>CZ-467 Morgan Powell</u> (County) Location: Northwest corner of East 146<sup>th</sup> Street North and North Memorial Drive requesting rezoning from **AG to CG**