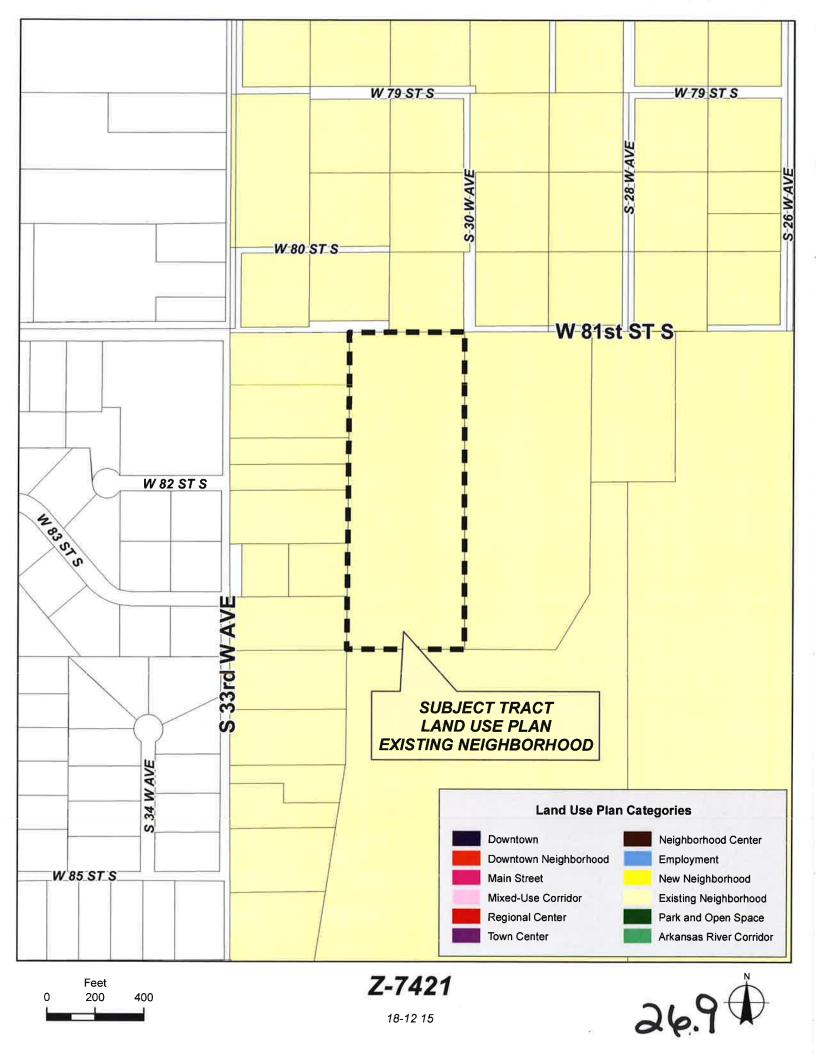

## **PUBLIC HEARINGS:**

- 22. <u>LS-21101</u> (Lot-Split) (CD 4) Location: Southwest corner of East 21<sup>st</sup> Street South and South Peoria Avenue (Related to LC-978 on Consent Agenda)
- 23. **Z-7395 Plat Waiver** (CD 6) Modification to Previous Condition, Location: North of the northeast corner of East 21st Street South and South Garnett Road
- 24. **QuikTrip No. 0085** (CD 3) Preliminary Plat, Location: Southwest corner of East Admiral Place and South Harvard Avenue
- 25. **BOA-22385 Plat Waiver** (CD 5) Location: South of the southeast corner of East 15<sup>th</sup> Street South and South 101<sup>st</sup> East Avenue
- 26.<u>Z-7421 Jamelle Moore, Wallace Engineering</u> (CD 2) Location: East of the southeast corner of South 33<sup>rd</sup> West Avenue and West 81<sup>st</sup> Street South requesting rezoning from AG to RS-3 with optional development plan (Continued from November 15, 2017)
- 27. <u>CZ-467 Morgan Powell</u> (County) Location: Northwest corner of East 146<sup>th</sup> Street North and North Memorial Drive requesting rezoning from **AG to CG**