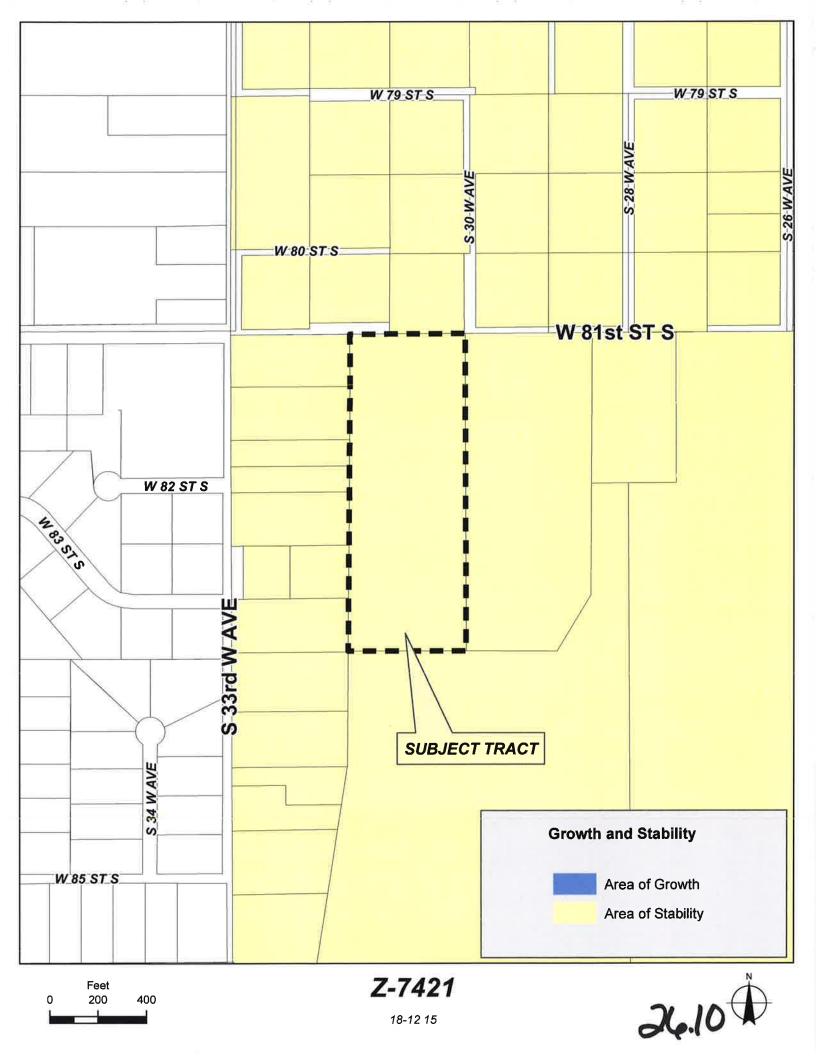

## **PUBLIC HEARINGS:**

- 22. <u>LS-21101</u> (Lot-Split) (CD 4) Location: Southwest corner of East 21<sup>st</sup> Street South and South Peoria Avenue (Related to LC-978 on Consent Agenda)
- 23. **Z-7395 Plat Waiver** (CD 6) Modification to Previous Condition, Location: North of the northeast corner of East 21st Street South and South Garnett Road
- 24. **QuikTrip No. 0085** (CD 3) Preliminary Plat, Location: Southwest corner of East Admiral Place and South Harvard Avenue
- 25. **BOA-22385 Plat Waiver** (CD 5) Location: South of the southeast corner of East 15<sup>th</sup> Street South and South 101<sup>st</sup> East Avenue
- 26.<u>Z-7421 Jamelle Moore, Wallace Engineering</u> (CD 2) Location: East of the southeast corner of South 33<sup>rd</sup> West Avenue and West 81<sup>st</sup> Street South requesting rezoning from AG to RS-3 with optional development plan (Continued from November 15, 2017)
- 27. <u>CZ-467 Morgan Powell</u> (County) Location: Northwest corner of East 146<sup>th</sup> Street North and North Memorial Drive requesting rezoning from **AG to CG**