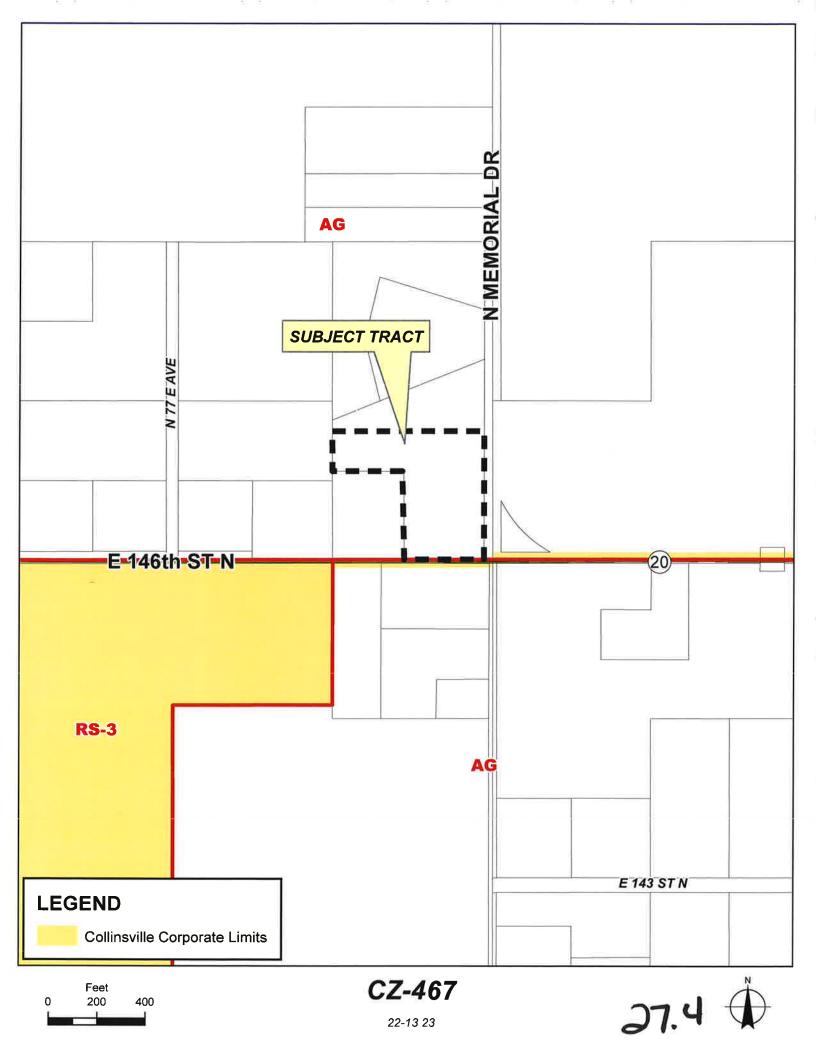

## **PUBLIC HEARINGS:**

- 22. <u>LS-21101</u> (Lot-Split) (CD 4) Location: Southwest corner of East 21<sup>st</sup> Street South and South Peoria Avenue (Related to LC-978 on Consent Agenda)
- 23. **Z-7395 Plat Waiver** (CD 6) Modification to Previous Condition, Location: North of the northeast corner of East 21st Street South and South Garnett Road
- 24. **QuikTrip No. 0085** (CD 3) Preliminary Plat, Location: Southwest corner of East Admiral Place and South Harvard Avenue
- 25. **BOA-22385 Plat Waiver** (CD 5) Location: South of the southeast corner of East 15<sup>th</sup> Street South and South 101<sup>st</sup> East Avenue
- 26.<u>Z-7421 Jamelle Moore, Wallace Engineering</u> (CD 2) Location: East of the southeast corner of South 33<sup>rd</sup> West Avenue and West 81<sup>st</sup> Street South requesting rezoning from AG to RS-3 with optional development plan (Continued from November 15, 2017)
- 27. <u>CZ-467 Morgan Powell</u> (County) Location: Northwest corner of East 146<sup>th</sup> Street North and North Memorial Drive requesting rezoning from **AG to CG**