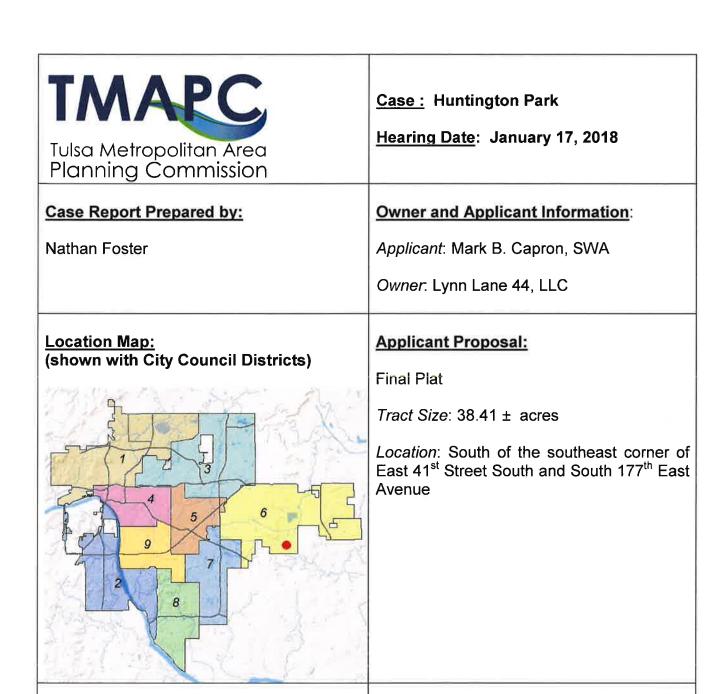

- 20. <u>Huntington Park</u> (CD 6) Final Plat, Location: South of the southeast corner of East 41st Street South and South 177th East Avenue
- 21. <u>Village Congregation Church</u> (CD 2) Reinstatement of Preliminary Plat, Location: West of the northwest corner of West 91<sup>st</sup> Street South and South Union Avenue

Staff Recommendation:

Staff recommends approval of the Final Plat

City Council District: 6

Councilor Name: Connie Dodson

County Commission District: 1

Commissioner Name: John Smaligo

**EXHIBITS:** Final Plat