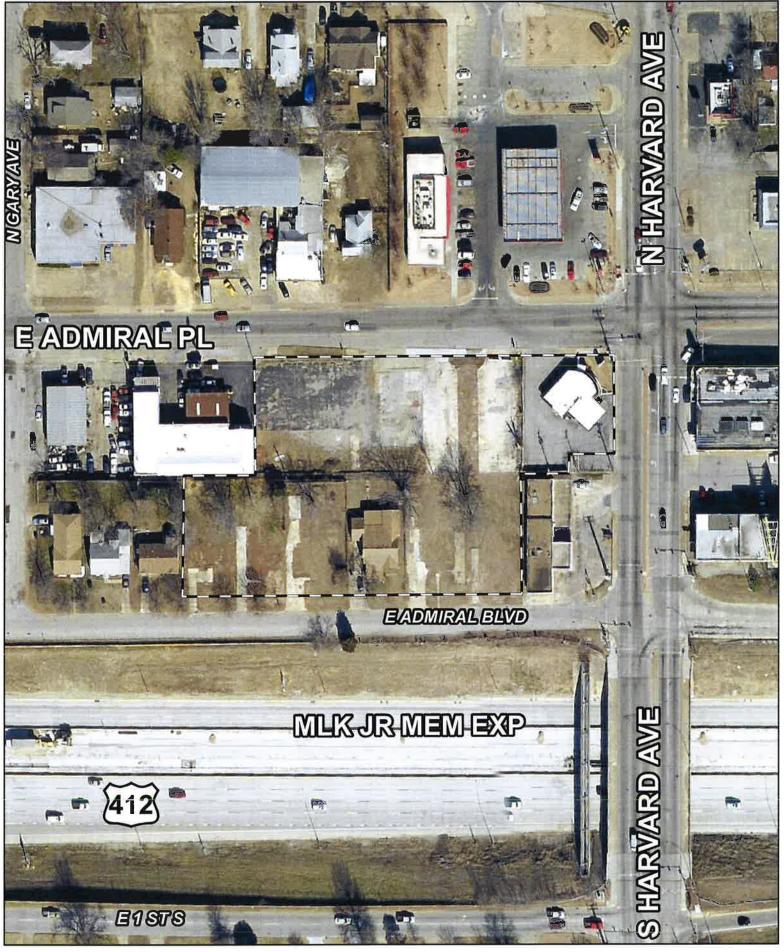

## **PUBLIC HEARINGS:**

- 22. <u>LS-21101</u> (Lot-Split) (CD 4) Location: Southwest corner of East 21<sup>st</sup> Street South and South Peoria Avenue (Related to LC-978 on Consent Agenda)
- 23. **Z-7395 Plat Waiver** (CD 6) Modification to Previous Condition, Location: North of the northeast corner of East 21st Street South and South Garnett Road
- 24. **QuikTrip No. 0085** (CD 3) Preliminary Plat, Location: Southwest corner of East Admiral Place and South Harvard Avenue
- 25. **BOA-22385 Plat Waiver** (CD 5) Location: South of the southeast corner of East 15<sup>th</sup> Street South and South 101<sup>st</sup> East Avenue
- 26.<u>Z-7421 Jamelle Moore, Wallace Engineering</u> (CD 2) Location: East of the southeast corner of South 33<sup>rd</sup> West Avenue and West 81<sup>st</sup> Street South requesting rezoning from AG to RS-3 with optional development plan (Continued from November 15, 2017)
- 27. <u>CZ-467 Morgan Powell</u> (County) Location: Northwest corner of East 146<sup>th</sup> Street North and North Memorial Drive requesting rezoning from **AG to CG**