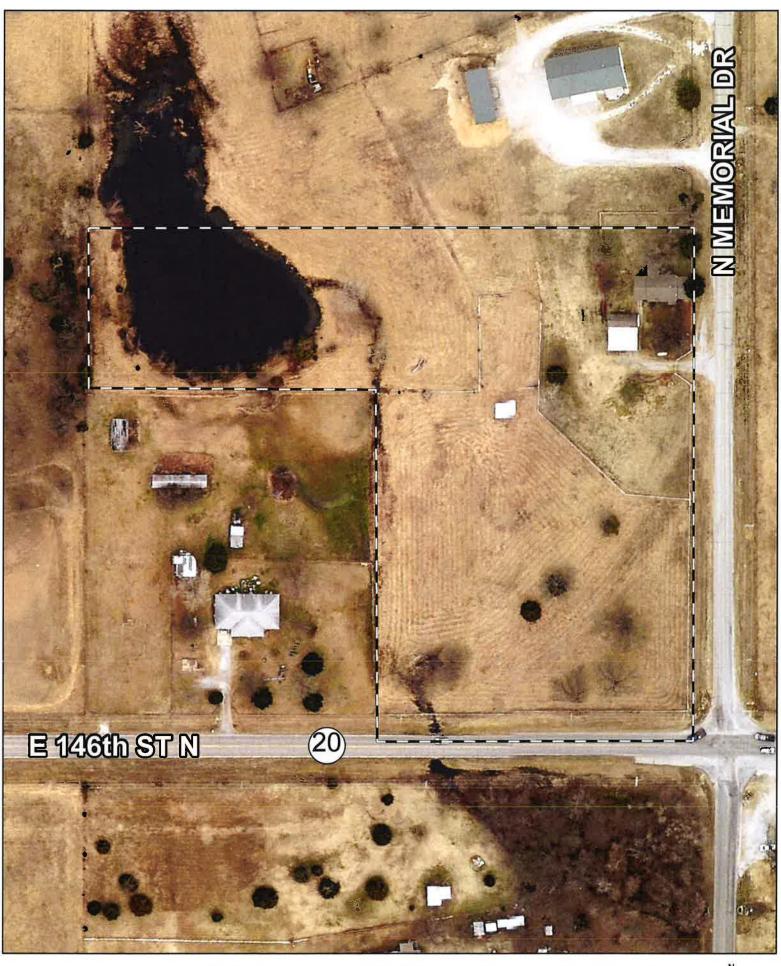

## **PUBLIC HEARINGS:**

- 22. <u>LS-21101</u> (Lot-Split) (CD 4) Location: Southwest corner of East 21<sup>st</sup> Street South and South Peoria Avenue (Related to LC-978 on Consent Agenda)
- 23. **Z-7395 Plat Waiver** (CD 6) Modification to Previous Condition, Location: North of the northeast corner of East 21st Street South and South Garnett Road
- 24. **QuikTrip No. 0085** (CD 3) Preliminary Plat, Location: Southwest corner of East Admiral Place and South Harvard Avenue
- 25. **BOA-22385 Plat Waiver** (CD 5) Location: South of the southeast corner of East 15<sup>th</sup> Street South and South 101<sup>st</sup> East Avenue
- 26.<u>Z-7421 Jamelle Moore, Wallace Engineering</u> (CD 2) Location: East of the southeast corner of South 33<sup>rd</sup> West Avenue and West 81<sup>st</sup> Street South requesting rezoning from AG to RS-3 with optional development plan (Continued from November 15, 2017)
- 27. <u>CZ-467 Morgan Powell</u> (County) Location: Northwest corner of East 146<sup>th</sup> Street North and North Memorial Drive requesting rezoning from **AG to CG**