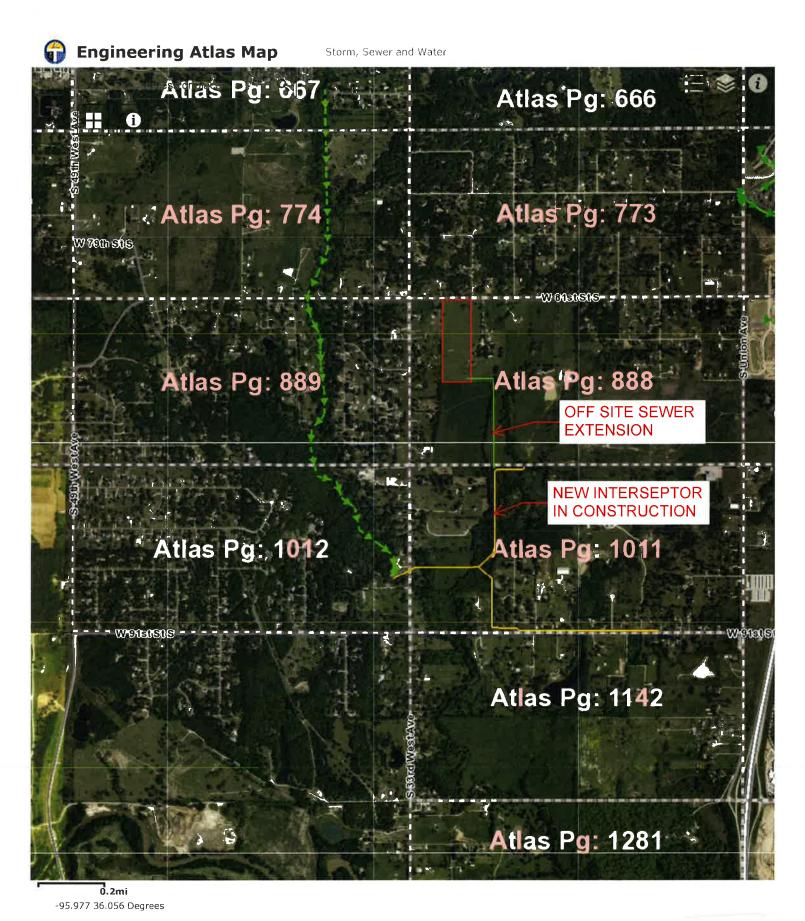

## **PUBLIC HEARINGS:**

- 22. <u>LS-21101</u> (Lot-Split) (CD 4) Location: Southwest corner of East 21<sup>st</sup> Street South and South Peoria Avenue (Related to LC-978 on Consent Agenda)
- 23. **Z-7395 Plat Waiver** (CD 6) Modification to Previous Condition, Location: North of the northeast corner of East 21st Street South and South Garnett Road
- 24. **QuikTrip No. 0085** (CD 3) Preliminary Plat, Location: Southwest corner of East Admiral Place and South Harvard Avenue
- 25. **BOA-22385 Plat Waiver** (CD 5) Location: South of the southeast corner of East 15<sup>th</sup> Street South and South 101<sup>st</sup> East Avenue
- 26.<u>Z-7421 Jamelle Moore, Wallace Engineering</u> (CD 2) Location: East of the southeast corner of South 33<sup>rd</sup> West Avenue and West 81<sup>st</sup> Street South requesting rezoning from AG to RS-3 with optional development plan (Continued from November 15, 2017)
- 27. <u>CZ-467 Morgan Powell</u> (County) Location: Northwest corner of East 146<sup>th</sup> Street North and North Memorial Drive requesting rezoning from **AG to CG**