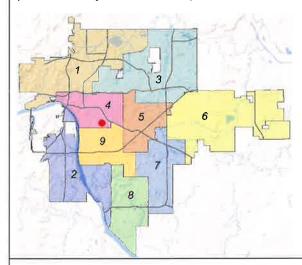

Location Map: (shown with City Council Districts)

Concept summary: PUD minor amendment

to reduce required livability space.

Gross Land Area: 0.4 acres

Location: East of the SE/c S Lewis Ave & E

26th PIS

2660 S Birmingham Ave, Unit O Lot 15, Block 1 Eight Acres

Staff Data:

TRS: 9317 CZM: 37

Atlas: 93

City Council District: 4

Councilor Name: Blake Ewing

County Commission District: 2

Commissioner Name: Karen Keith

**SECTION I:** PUE