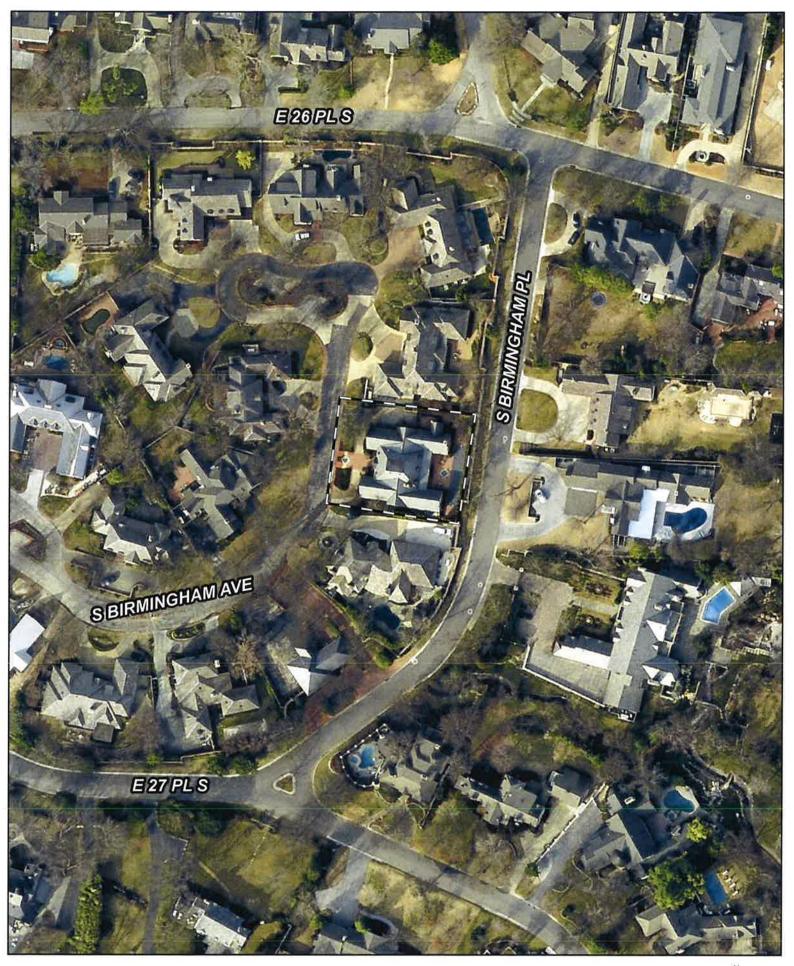

Exhibits included with staff recommendation:

INCOG zoning case map INCOG aerial photo INCOG aerial photo (enlarged) Applicant Site Plan SP2

With considerations listed above, staff recommends **approval** of the minor amendment request to decrease the minimum livability space for the subject lot to 7,000 sf.